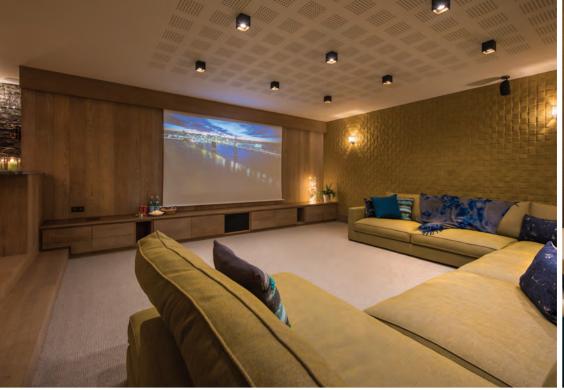

The upper ground floor of the chalet has a fabulous cinema and games room, a spa with a hammam, sauna, rain shower, and a secluded massage room. The unique sports room is home to its very own indoor climbing wall. For guests wishing to keep in shape, there is a gym on the lower ground floor.

#### **ENTERTAINMENT**

Chalet Alpaca offers endless opportunities for entertainment with an in-chalet games room including a pool table and vintage pinball game, cinema room, bar, and library. The chalet is also equipped with a state of the art Sonos sound system, Apple TV, and Wi-Fi throughout.