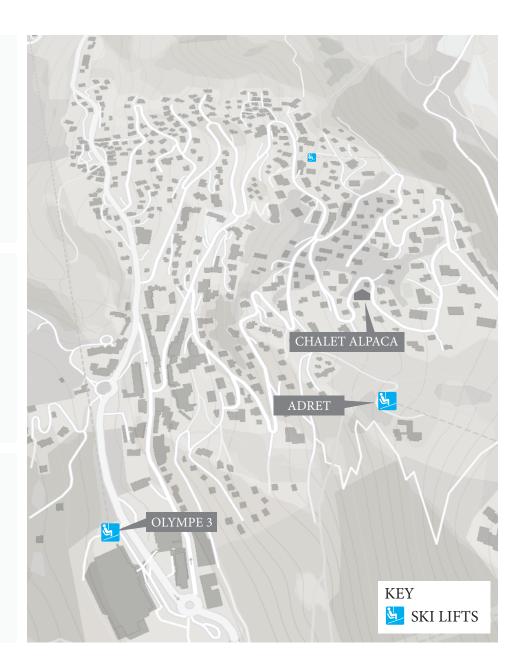

#### LOCATION

The chalet is situated in one of Méribel's most enviable locations.

Elevated above the village, it offers you privacy and tranquility with spectacular views of the snow-coated mountains and is only a short walk from the piste.

#### **PROXIMITY**

The centre of Méribel village is less than a five-minute chauffeured drive from the property. The Doron piste is only 100m from the chalet.