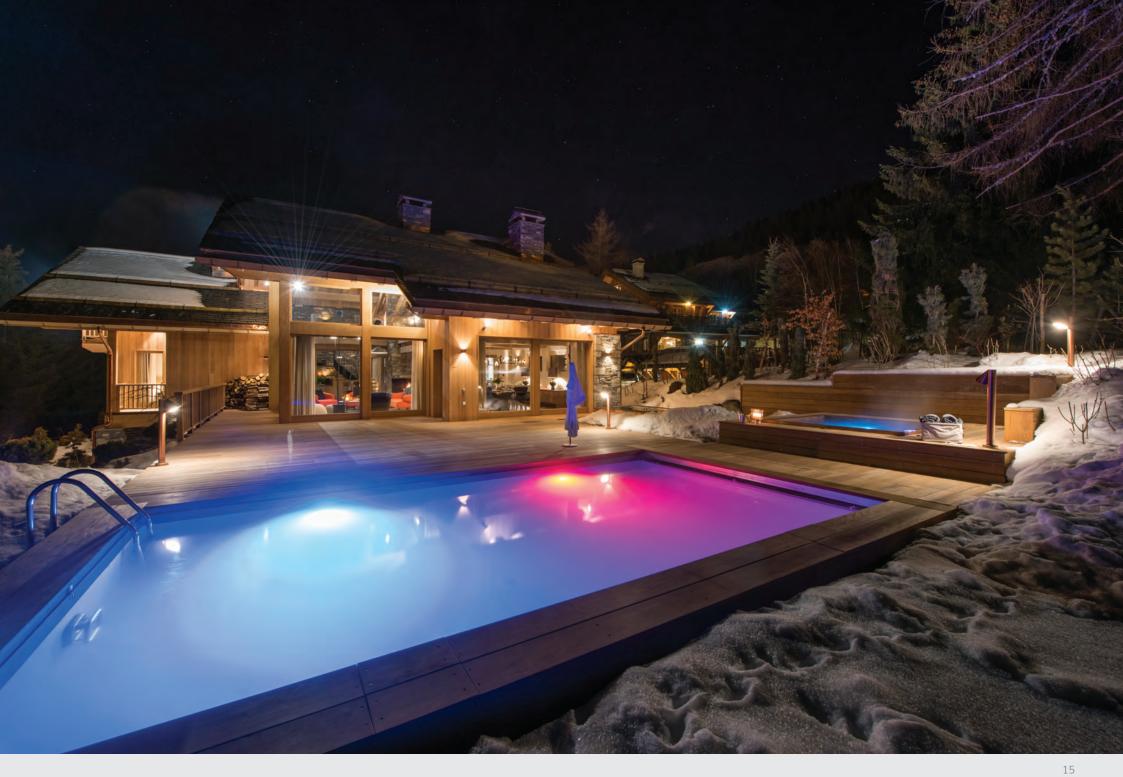

Furnished as thoughtfully as the interior, you can enjoy this amazing outdoor space

by relaxing in the beautiful copper hot tub, swimming in the heated 'endless' pool, or watching the glowing embers in the fire-pit.

Guest WC

Large terrace with outdoor copper hot tub and outdoor heated swimming pool

#### RELAXATION

After a long day on the slopes, take some time to relax and rejuvenate tired muscles in the decadent outdoor copper hot tub or heated swimming pool. In addition to outdoor options, the chalet also has a separate hammam and a separate sauna.