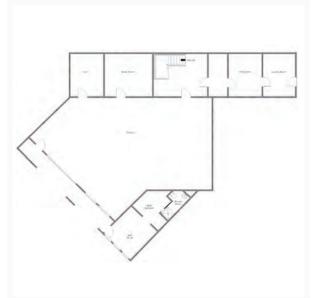

#### LAYOUT

#### LOWER GROUND FLOOR

 $\Diamond$ 

Private gym Wine cave

Laundry room

Garage

Self-contained staff apartment with separate entrance