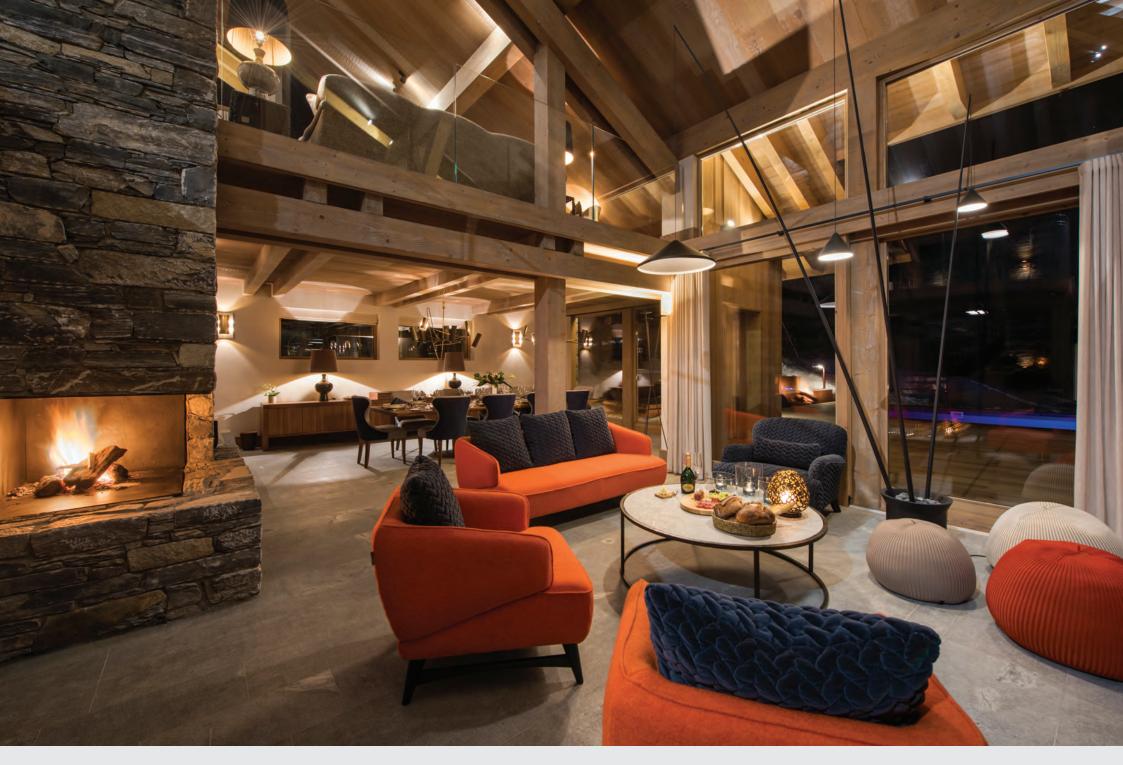

The entertaining spaces are set out over three spectacular floors. On the first floor, at the heart of the chalet, is the magnificent and spacious living room and bar area, with double height ceiling, an open fireplace, and full height windows flooding the room in the warm winter sunshine and offering breath-taking views of the mountains. There is an impressive dining area which makes for the perfect entertaining space and the separate kitchen allows you to enjoy meals in relaxed private surroundings. The living and dining areas both have access to the large terrace and south-facing garden which provide a sublime, tranquil setting. The extensive terraces and balconies wrap around the chalet to reveal more of the astounding panorama.

#### **ENTERTAINMENT**

Chalet Alpaca offers endless opportunities for entertainment with an in-chalet games room including a pool table and vintage pinball game, cinema room, bar, and library. The chalet is also equipped with a state of the art Sonos sound system, Apple TV, and Wi-Fi throughout.