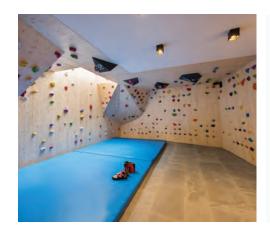

The upper ground floor of the chalet has a fabulous cinema and games room, a spa with a hammam, sauna, rain shower, and a secluded massage room. The unique sports room is home to its very own indoor climbing wall. For guests wishing to keep in shape, there is a gym on the lower ground floor.

#### UPPER GROUND FLOOR

Cinema and games room with pinball machine, pool table and bar area Bunk bedroom (terrace access, TV) , Separate bathroom and shower Twin/double size bedroom (en-suite shower room, terrace access) Indoor climbing room, Spa and wellness area, Sauna

#### **FITNESS**

Chalet Alpaca offers plenty of fitness options so you can stay in shape during your stay in Méribel. In addition to its gym, there is a private indoor climbing room. This unique room gives you the chance to try climbing in the comfort of your own chalet.