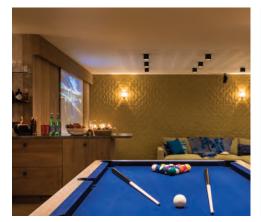

#### UPPER GROUND FLOOR

Cinema and games room with pinball machine, pool table and bar area Bunk bedroom (terrace access, TV) , Separate bathroom and shower Twin/double size bedroom (en-suite shower room, terrace access) Indoor climbing room, Spa and wellness area, Sauna

#### **ENTERTAINMENT**

Chalet Alpaca offers endless opportunities for entertainment with an in-chalet games room including a pool table and vintage pinball game, cinema room, bar, and library. The chalet is also equipped with a state of the art Sonos sound system, Apple TV, and Wi-Fi throughout.