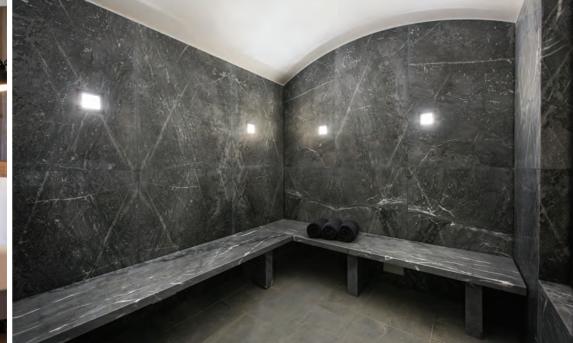

The upper ground floor of the chalet has a fabulous cinema and games room, a spa with a hammam, sauna, rain shower, and a secluded massage room. The unique sports room is home to its very own indoor climbing wall. For guests wishing to keep in shape, there is a gym on the lower ground floor.

#### RELAXATION

After a long day on the slopes, take some time to relax and rejuvenate tired muscles in the decadent outdoor copper hot tub or heated swimming pool. In addition to outdoor options, the chalet also has a separate hammam and a separate sauna.