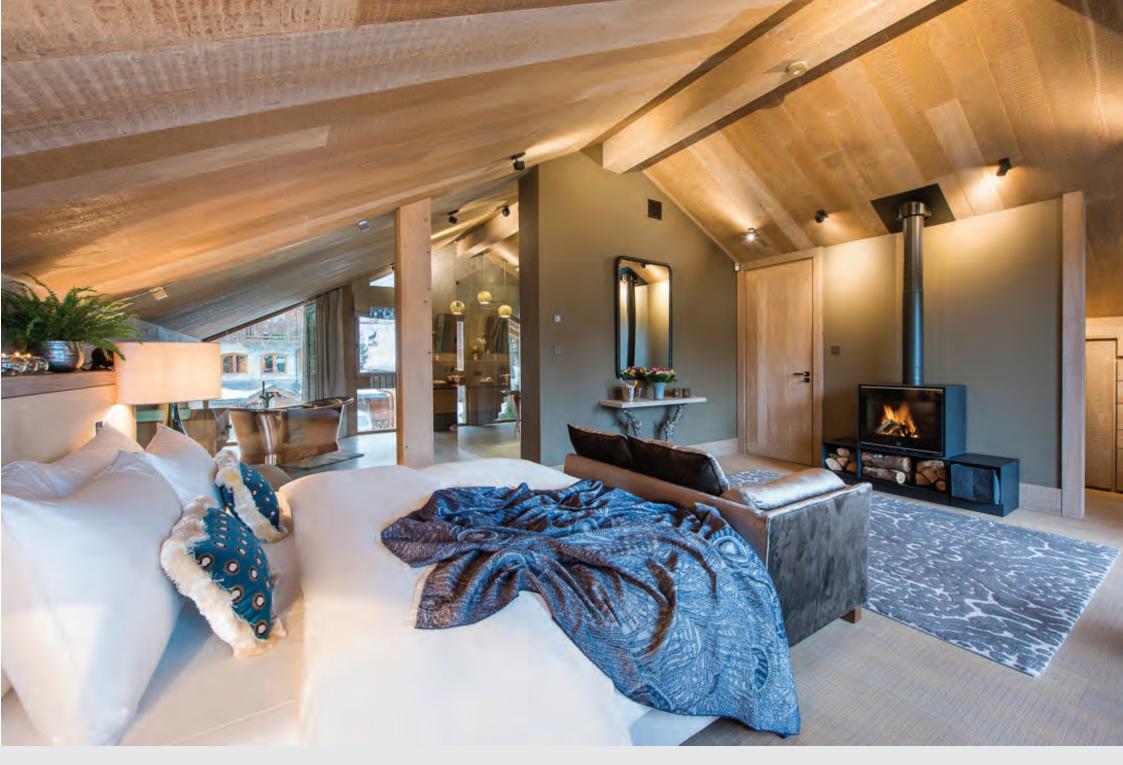

Also, tucked away on this floor are three bedrooms, all with en-suite facilities, beautiful views, and private balconies.

The top floor is a haven of relaxation. It is home to the library, offering a cosy spot to relax and unwind with a good book in front of a roaring fire, and the master bedroom suite. The stunning master suite has a wood-burning stove, private balcony boasting panoramic views, spacious dressing room, and plush en-suite bathroom. The bathroom has an exquisite copper bath with views to Saulire and a huge rain shower.

#### TOP FLOOR (THIRD FLOOR)

Master bedroom suite (sitting area with wood burner, dressing room, en-suite bathroom with separate shower, private balcony)

Second living area with open fire, library, and office