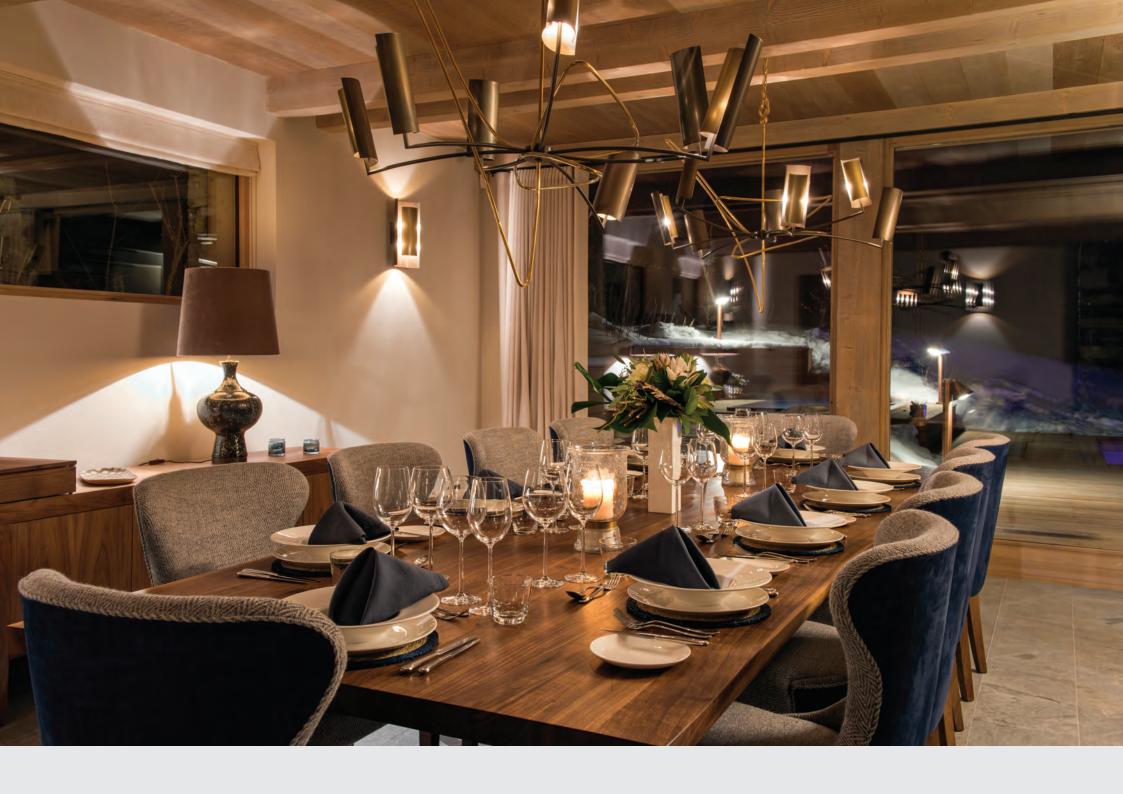

The entertaining spaces are set out over three spectacular floors. On the first floor, at the heart of the chalet, is the magnificent and spacious living room and bar area, with double height ceiling, an open fireplace, and full height windows flooding the room in the warm winter sunshine and offering breath-taking views of the mountains. There is an impressive dining area which makes for the perfect entertaining space and the separate kitchen allows you to enjoy meals in relaxed private surroundings. The living and dining areas both have access to the large terrace and south-facing garden which provide a sublime, tranquil setting. The extensive terraces and balconies wrap around the chalet to reveal more of the astounding panorama.

#### LIVING FLOOR (1ST FLOOR)

Living area with open fire
Dining area
Private kitchen

Twin/double bedroom (en-suite shower room, balcony)
Twin/double bedroom (en-suite bathroom, separate shower, private balcony)
King size bedroom (en-suite shower room, desk, private balcony)