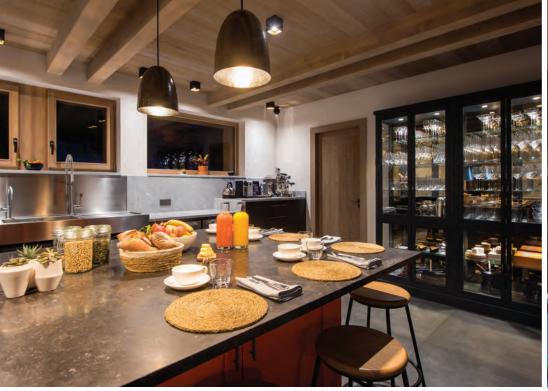

The entertaining spaces are set out over three spectacular floors. On the first floor, at the heart of the chalet, is the magnificent and spacious living room and bar area, with double height ceiling, an open fireplace, and full height windows flooding the room in the warm winter sunshine and offering breath-taking views of the mountains. There is an impressive dining area which makes for the perfect entertaining space and the separate kitchen allows you to enjoy meals in relaxed private surroundings. The living and dining areas both have access to the large terrace and south-facing garden which provide a sublime, tranquil setting. The extensive terraces and balconies wrap around the chalet to reveal more of the astounding panorama.

#### LIVING FLOOR (1ST FLOOR)

Living area with open fire
Dining area
Private kitchen

Twin/double bedroom (en-suite shower room, balcony)
Twin/double bedroom (en-suite bathroom, separate shower, private balcony)
King size bedroom (en-suite shower room, desk, private balcony)