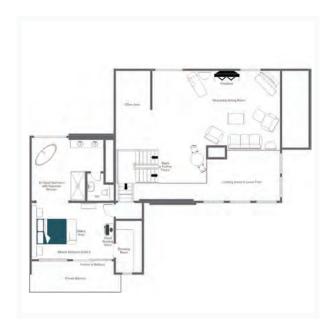

#### LAYOUT

#### LIVING FLOOR (1ST FLOOR)

Living area with open fire
Dining area
Private kitchen

Twin/double bedroom (en-suite shower room, balcony)
Twin/double bedroom (en-suite bathroom, separate shower, private balcony)
King size bedroom (en-suite shower room, desk, private balcony)

Guest WC

Large terrace with outdoor copper hot tub and outdoor heated swimming pool