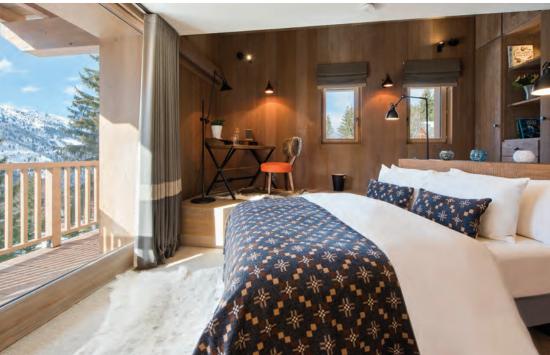

The chalet comfortably sleeps 14 in six thoughtfully-appointed en-suite bedrooms, which all have their own individual design and style. Each room is furnished to the same high standard with luxury linens and a spacious bathroom and each one has either its own balcony or terrace.

Also, tucked away on this floor are three bedrooms, all with en-suite facilities, beautiful views, and private balconies.

The top floor is a haven of relaxation. It is home to the library, offering a cosy spot to relax and unwind with a good book in front of a roaring fire, and the master bedroom suite. The stunning master suite has a wood-burning stove, private balcony boasting panoramic views, spacious dressing room, and plush en-suite bathroom. The bathroom has an exquisite copper bath with views to Saulire and a huge rain shower.