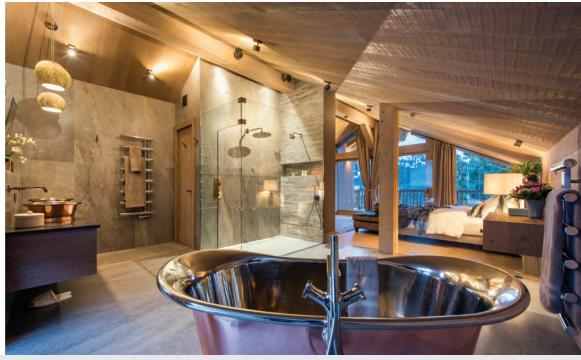

Also, tucked away on this floor are three bedrooms, all with en-suite facilities, beautiful views, and private balconies.

The top floor is a haven of relaxation. It is home to the library, offering a cosy spot to relax and unwind with a good book in front of a roaring fire, and the master bedroom suite. The stunning master suite has a wood-burning stove, private balcony boasting panoramic views, spacious dressing room, and plush en-suite bathroom. The bathroom has an exquisite copper bath with views to Saulire and a huge rain shower.