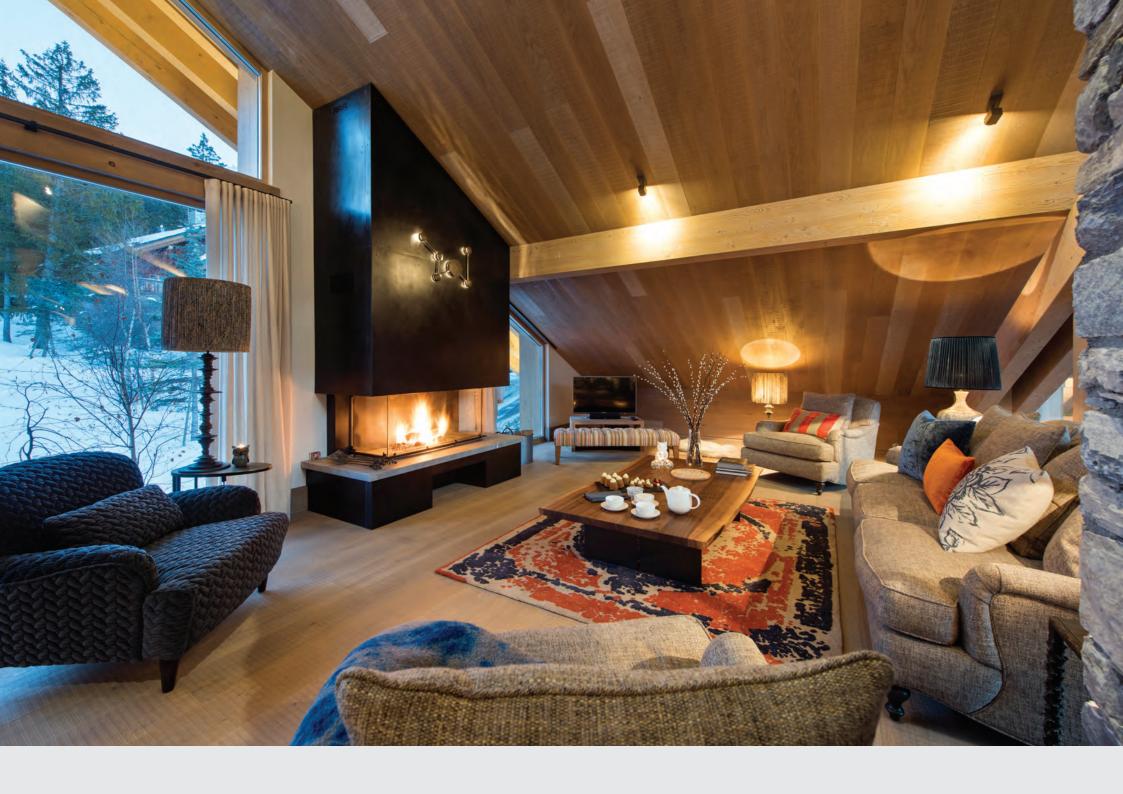

The entertaining spaces are set out over three spectacular floors. On the first floor, at the heart of the chalet, is the magnificent and spacious living room and bar area, with double height ceiling, an open fireplace, and full height windows flooding the room in the warm winter sunshine and offering breath-taking views of the mountains. There is an impressive dining area which makes for the perfect entertaining space and the separate kitchen allows you to enjoy meals in relaxed private surroundings. The living and dining areas both have access to the large terrace and south-facing garden which provide a sublime, tranquil setting. The extensive terraces and balconies wrap around the chalet to reveal more of the astounding panorama.