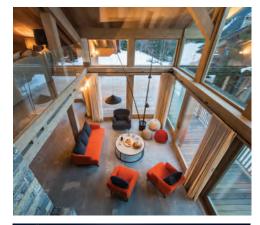

The entertaining spaces are set out over three spectacular floors. On the first floor, at the heart of the chalet, is the magnificent and spacious living room and bar area, with double height ceiling, an open fireplace, and full height windows flooding the room in the warm winter sunshine and offering breath-taking views of the mountains. There is an impressive dining area which makes for the perfect entertaining space and the separate kitchen allows you to enjoy meals in relaxed private surroundings. The living and dining areas both have access to the large terrace and south-facing garden which provide a sublime, tranquil setting. The extensive terraces and balconies wrap around the chalet to reveal more of the astounding panorama.

#### TOP FLOOR (THIRD FLOOR)

Master bedroom suite (sitting area with wood burner, dressing room, en-suite bathroom with separate shower, private balcony)

Second living area with open fire, library, and office