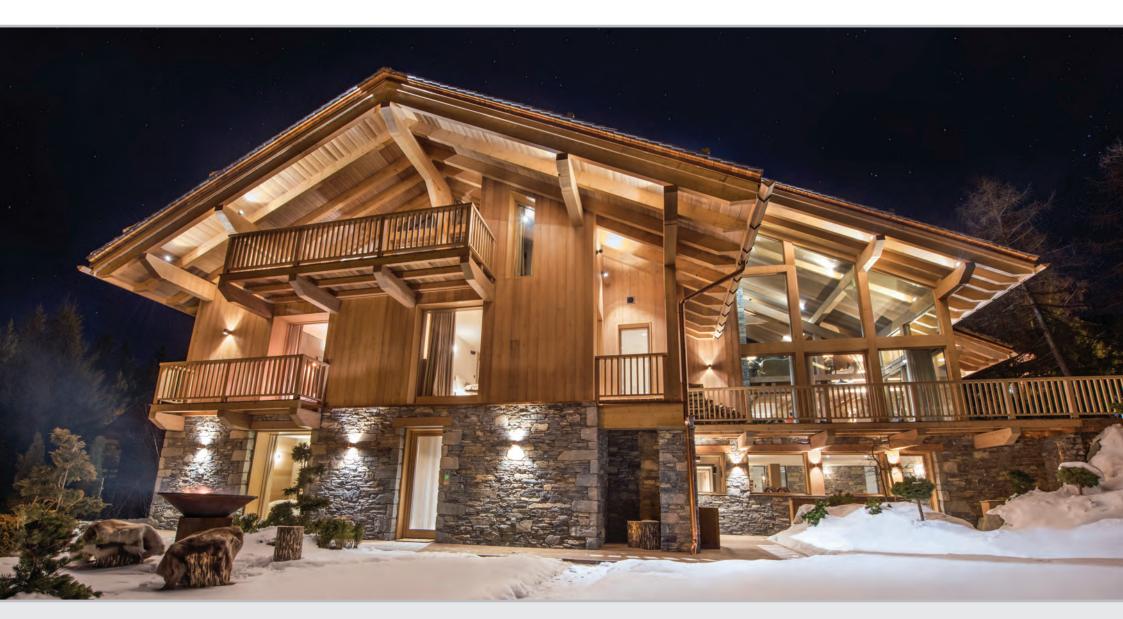

## CHALET ALPACA IS A SPECTACULAR, BRAND NEW CHALET IN MÉRIBEL, TROIS VALLÉES. THIS ENVIABLE PROPERTY IS ONE OF MÉRIBEL'S LARGEST AND MOST DESIRED RESIDENCES.

Newly completed in 2017, the chalet is an impressive addition to Méribel's increasing luxury chalet collection. Each area has been meticulously designed and crafted, creating a chic and luxurious private home. The heated outdoor swimming pool and copper hot tub add an extra dimension of luxury to this already extraordinary property.

# JUST A FEW MOMENT'S WALK FROM THE DORON PISTE AND THE ROND POINT, CHALET ALPACA IS ONE OF MÉRIBEL'S MOST PRESTIGIOUS PROPERTIES. THIS BEAUTIFUL MOUNTAIN RESIDENCE SLEEPS UP TO 14 PEOPLE OVER FOUR INCREDIBLE FLOORS AND OFFERS EVERYTHING YOU COULD DREAM OF FROM A LUXURY CHALET.

#### **FACILITIES**

Recently completed, with no attention to detail spared, Chalet Alpaca is one-of-a-kind. This impressive free-standing mountain retreat accommodates up to 14 people in six bedrooms over four sumptuous floors. The chalet commands panoramic views of the valley below and the interior is beautifully bathed in natural light throughout.

#### LOCATION

The chalet is situated in one of Méribel's most enviable locations.

Elevated above the village, it offers you privacy and tranquility with spectacular views of the snow-coated mountains and is only a short walk from the piste.