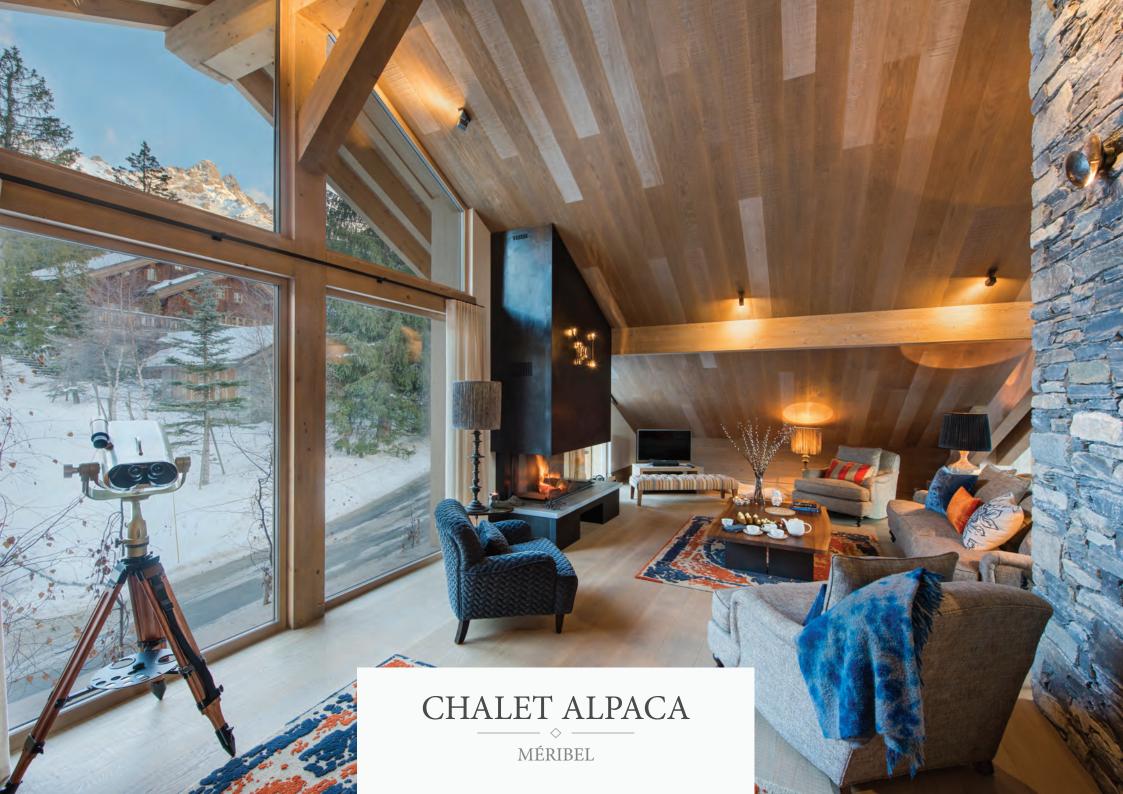

The entertaining spaces are set out over three spectacular floors. On the first floor, at the heart of the chalet, is the magnificent and spacious living room and bar area, with double height ceiling, an open fireplace, and full height windows flooding the room in the warm winter sunshine and offering breath-taking views of the mountains. There is an impressive dining area which makes for the perfect entertaining space and the separate kitchen allows you to enjoy meals in relaxed private surroundings. The living and dining areas both have access to the large terrace and south-facing garden which provide a sublime, tranquil setting. The extensive terraces and balconies wrap around the chalet to reveal more of the astounding panorama.