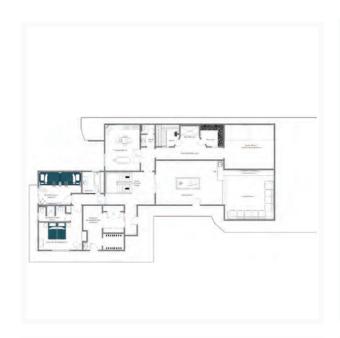

#### LAYOUT

#### UPPER GROUND FLOOR

Cinema and games room with pinball machine, pool table and bar area Bunk bedroom (terrace access, TV) , Separate bathroom and shower Twin/double size bedroom (en-suite shower room, terrace access) Indoor climbing room, Spa and wellness area, Sauna

> Hammam Rain shower

Massage room

Guest WC

Ski room with heated boot warmers