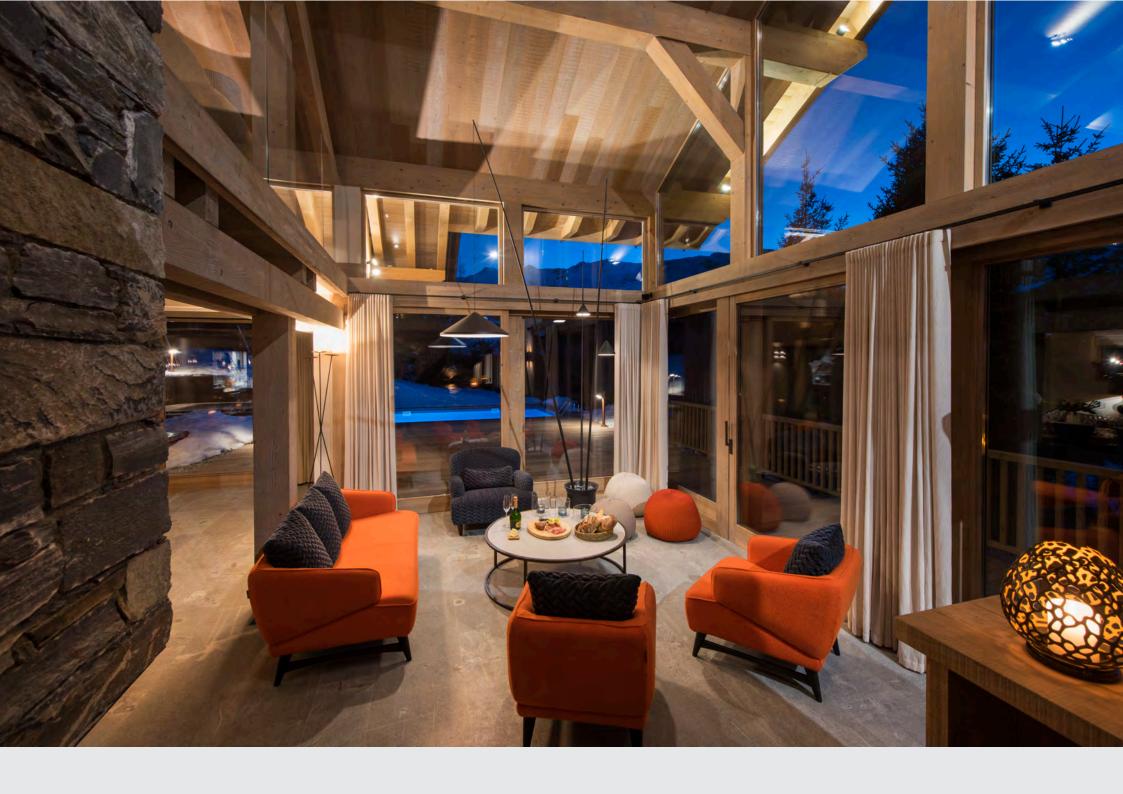

The entertaining spaces are set out over three spectacular floors. On the first floor, at the heart of the chalet, is the magnificent and spacious living room and bar area, with double height ceiling, an open fireplace, and full height windows flooding the room in the warm winter sunshine and offering breath-taking views of the mountains. There is an impressive dining area which makes for the perfect entertaining space and the separate kitchen allows you to enjoy meals in relaxed private surroundings. The living and dining areas both have access to the large terrace and south-facing garden which provide a sublime, tranquil setting. The extensive terraces and balconies wrap around the chalet to reveal more of the astounding panorama.

#### LIVING FLOOR (1ST FLOOR)

Living area with open fire
Dining area
Private kitchen

Twin/double bedroom (en-suite shower room, balcony)
Twin/double bedroom (en-suite bathroom, separate shower, private balcony)
King size bedroom (en-suite shower room, desk, private balcony)