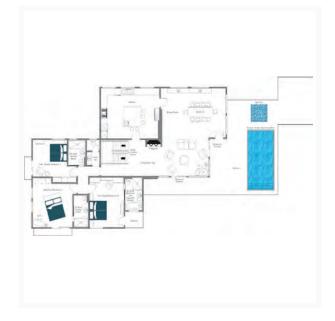

#### LAYOUT

#### LIVING FLOOR (1ST FLOOR)

Living area with open fire
Dining area
Private kitchen

Twin/double bedroom (en-suite shower room, balcony)
Twin/double bedroom (en-suite bathroom, separate shower, private balcony)
King size bedroom (en-suite shower room, desk, private balcony)

Guest WC

Large terrace with outdoor copper hot tub and outdoor heated swimming pool