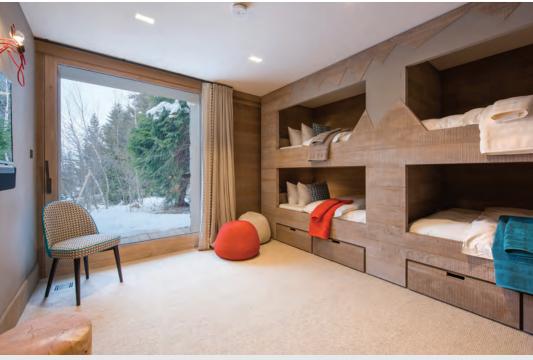

In addition, there is a children's bunk room, with separate bathroom and twin/double bedroom with en-suite shower room. These rooms can be closed off as a self-contained suite.

Additionally, there is a self-contained staff flat, with separate access, which can house two chalet staff on the lower ground floor of the chalet.

#### UPPER GROUND FLOOR

Cinema and games room with pinball machine, pool table and bar area Bunk bedroom (terrace access, TV) , Separate bathroom and shower Twin/double size bedroom (en-suite shower room, terrace access) Indoor climbing room, Spa and wellness area, Sauna