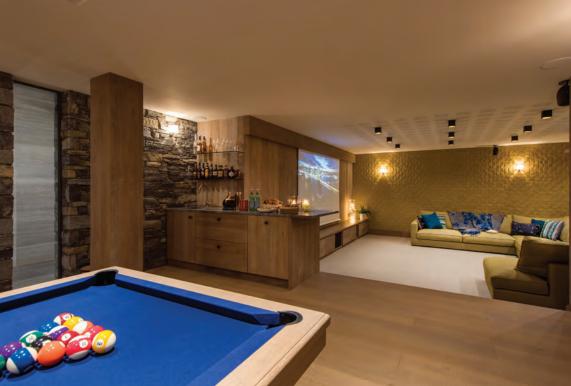

The upper ground floor of the chalet has a fabulous cinema and games room, a spa with a hammam, sauna, rain shower, and a secluded massage room. The unique sports room is home to its very own indoor climbing wall. For guests wishing to keep in shape, there is a gym on the lower ground floor.

#### UPPER GROUND FLOOR

Cinema and games room with pinball machine, pool table and bar area Bunk bedroom (terrace access, TV) , Separate bathroom and shower Twin/double size bedroom (en-suite shower room, terrace access) Indoor climbing room, Spa and wellness area, Sauna

#### **ENTERTAINMENT**

Chalet Alpaca offers endless opportunities for entertainment with an in-chalet games room including a pool table and vintage pinball game, cinema room, bar, and library. The chalet is also equipped with a state of the art Sonos sound system, Apple TV, and Wi-Fi throughout.