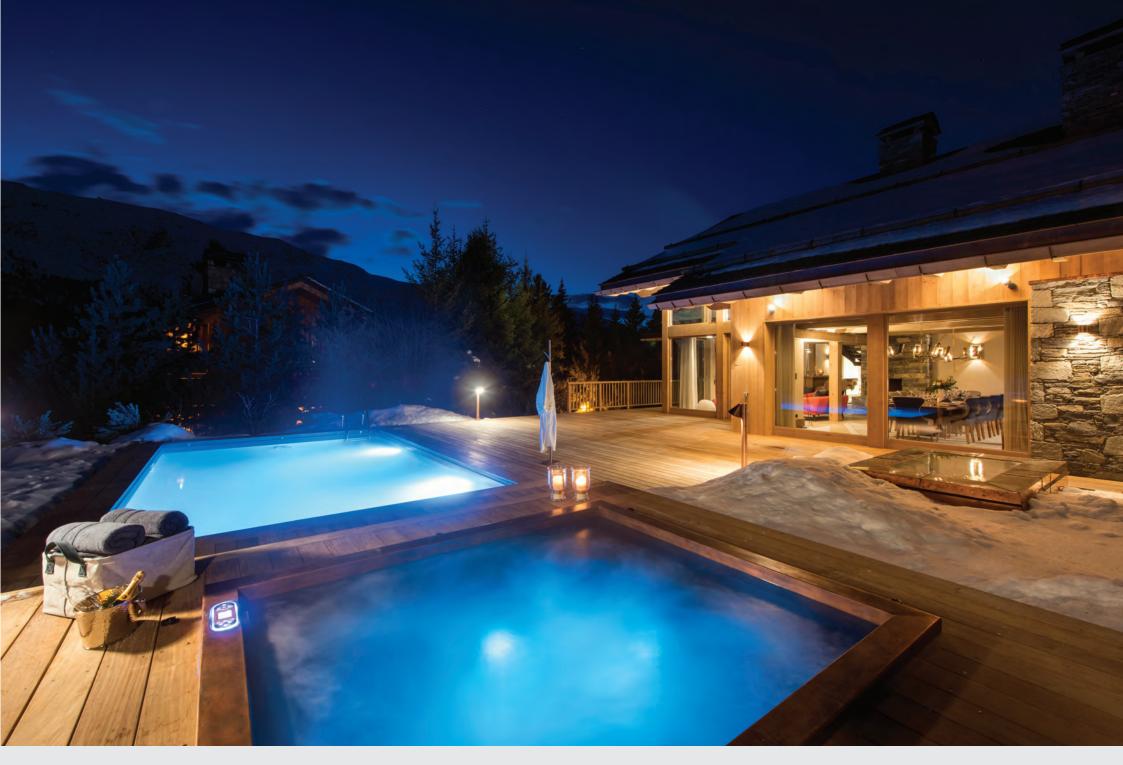

Furnished as thoughtfully as the interior, you can enjoy this amazing outdoor space

by relaxing in the beautiful copper hot tub, swimming in the heated 'endless' pool, or watching the glowing embers in the fire-pit.

Guest WC

Large terrace with outdoor copper hot tub and outdoor heated swimming pool

#### RELAXATION

After a long day on the slopes, take some time to relax and rejuvenate tired muscles in the decadent outdoor copper hot tub or heated swimming pool. In addition to outdoor options, the chalet also has a separate hammam and a separate sauna.