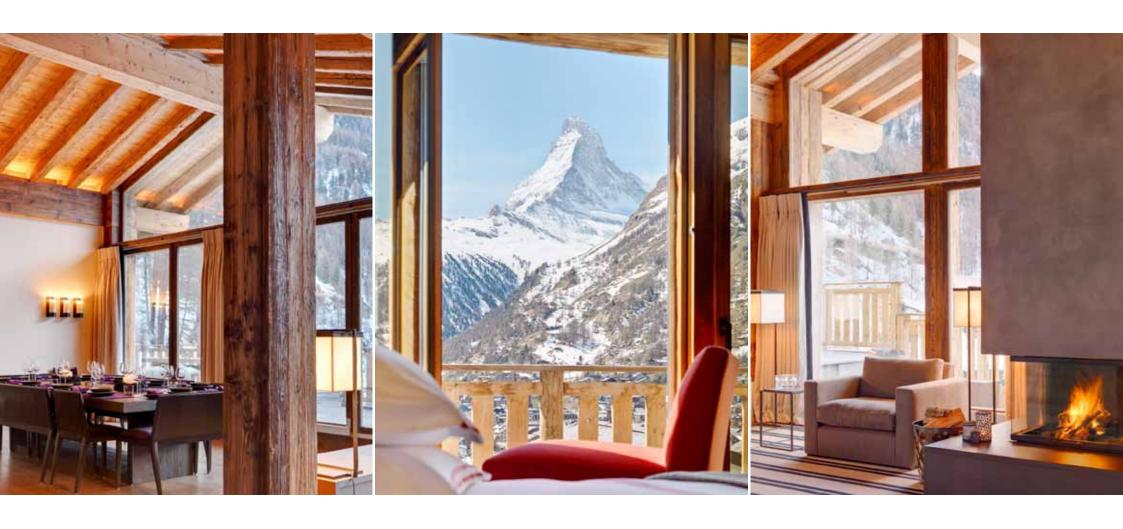

#### CHALET LES ANGES

CREATIVITY, TRADITION AND DESIGN

Chalet Les Anges brings accommodation in Zermatt to a new level of luxury.

Looking across the valley to the Matterhorn with the whole town spread out below, Les Anges sits on the edge of the exclusive Petit Village area at the closest point to the town with unsurpassed views of the Matterhorn and Zermatt.

Below there are seven large twin/double en suite bedrooms spread over two floors with balconies. Six bedrooms have a Matterhorn view. Two of the three master bedrooms have fireplaces. De Tscharner's design uses warm wood, clean lines, symmetry and contemporary color to create welcoming, comfortable and cosy bedrooms.