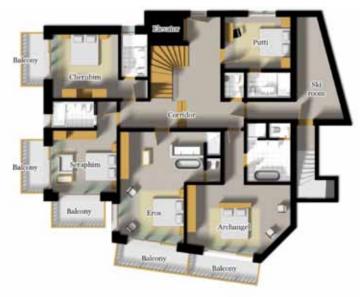

wellness area. It includes sauna, hamman/steam room, a relaxation area and a massage room. The relaxation zone is clad in white Italian marble, has a fountain and ornamental pool. Outside there is a 3 metre square black marble, all year heated plunge pool with massaging jets and underwater lighting, perfect for soothing aching muscles after a day on the mountain. Or perhaps just turn everything off and relax in the silent warmth of the pool, glass of champagne in your hand, surrounded by fresh snow as the sun sets behind the Matterhorn.

It is only 5 minutes (2 minutes by electro taxi) to the Sunnegga lift system which connects to the entire Zermatt/Cervinia system and 10 minute stroll to the town centre.



## FLOOR PLANS

• Living Area 700 m2 • Staff 4

#### 1ST FLOOR



#### 2ND FLOOR



#### 3RD FLOOR



### FEATURES

- The chalet sleeps fourteen guests
- Seven double/twin bedrooms all en suite
- Staff, including house manager, assistant manager, chef and house-keeper, are trained to world-class standards.
- TV Lounge with large LCD Screen, Sky Channels, DVD player, Wii.
- Luxury bed linens, duck-down duvets and toppers, towel bathrobes, slippers.
- Jardin des Alpes natural herbal bathroom products

- Wellness natural stone relaxation area with central water feature, massage room, hammam / steam room, sauna, shower.
- Direct access to terrace and 3m2 power jet plunge pool.
- Integrated music system with i-pod docking stations
- Internal Lift DVDs, Games, Books, Toys, Sledges
- Ski and boot room with heated boot warmers
- Internal elevator





### PRIVACY AND LOCATION