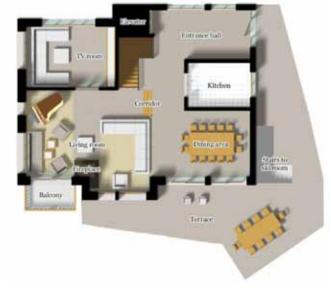

includes sauna, hamman/steam room, a relaxation area and a massage room. The relaxation zone is clad in white Italian marble, has a fountain and ornamental pool. Outside there is a 3 metre square black marble, all year heated plunge pool with massaging jets and underwater lighting, perfect for soothing aching muscles after a day on the mountain. Or perhaps just turn everything off and relax in the silent warmth of the pool, glass of champagne in your hand, surrounded by fresh snow as the sun sets behind the Matterhorn.

It is only 5 minutes (2 minutes by electro taxi) to the Sunnegga lift system which connects to the entire Zermatt/Cervinia system and 10 minute stroll to the town centre.



## FLOOR PLANS

• Living Area 700 m2 • Staff 4

#### 1ST FLOOR



#### 2ND FLOOR



#### 3RD FLOOR



### FEATURES

- The chalet sleeps fourteen guests
- Seven double/twin bedrooms all en suite
- Staff, including house manager, assistant manager, chef and house-keeper, are trained to world-class standards.
- TV Lounge with large LCD Screen, Sky Channels, DVD player, Wii.
- Luxury bed linens, duck-down duvets and toppers, towel bathrobes, slippers.
- Jardin des Alpes natural herbal bathroom products

- Wellness natural stone relaxation area with central water feature, massage room, hammam / steam room, sauna, shower.
- Direct access to terrace and 3m2 power jet plunge pool.
- Integrated music system with i-pod docking stations
- Internal Lift DVDs, Games, Books, Toys, Sledges
- Ski and boot room with heated boot warmers
- Internal elevator





### PRIVACY AND LOCATION

Located in the exc