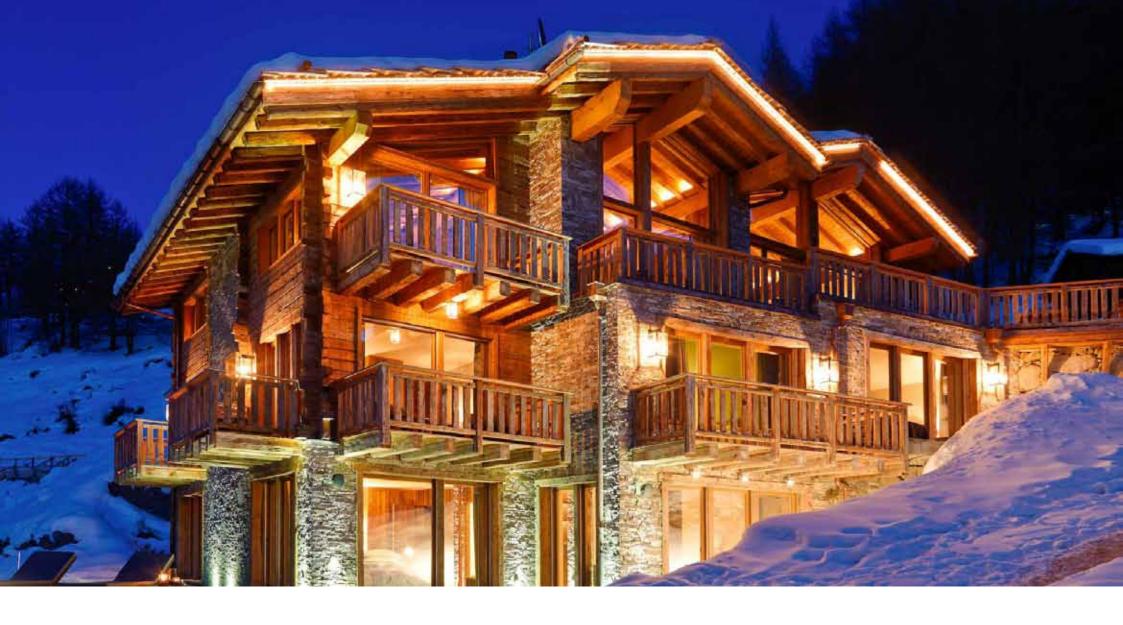

#### CHALET LES ANGES

CREATIVITY, TRADITION AND DESIGN

Chalet Les Anges brings accommodation in Zermatt to a new level of luxury.

Looking across the valley to the Matterhorn with the whole town spread out below, Les Anges sits on the edge of the exclusive Petit Village area at the closest point to the town with unsurpassed views of the Matterhorn and Zermatt.

Les Anges ('the Angels'), designed by the renowned interior architect Magali de Tscharner, covers 750m2 spread over three stunning floors. The chalet features reclaimed wood throughout. It is full of light with huge panoramic windows to take full advantage of the spectacular views. Great care has been taken to create a warm and cosy ambiance utilising the expertise of leading international lighting consultants. Its modern contemporary style with the highest quality natural fabrics is counterbalanced by the symmetry of the furniture to enhance the feeling of warmth and luxury.