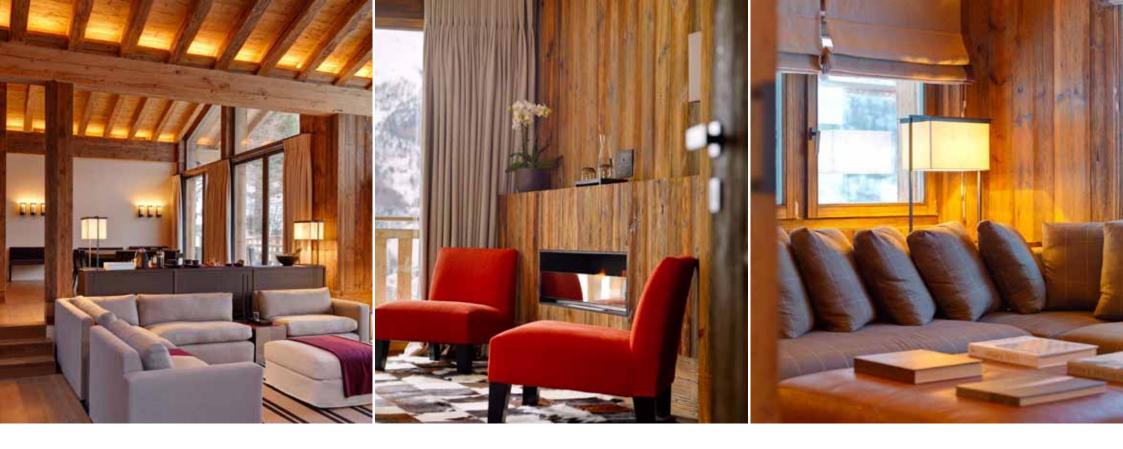

#### **FACILITIES**

The living area on the top floor features high ceilings and huge bright windows which almost seem to bring you into the heart of the mountains. The enormous living room contains a grand piano, and is designed in such a way as to be perfect for both large parties and cosy family gatherings by the fire. It opens on to a terrace, set on the southern side of the chalet featuring a barbecue and dining table for 14 guests. A wooden clad, state of the art TV room / library completes the top floor.

Below there are seven large twin/double en suite bedrooms spread over two floors with balconies. Six bedrooms have a Matterhorn view. Two of the three master bedrooms have fireplaces. De Tscharner's design uses warm wood, clean lines, symmetry and contemporary color to create welcoming, comfortable and cosy bedrooms.