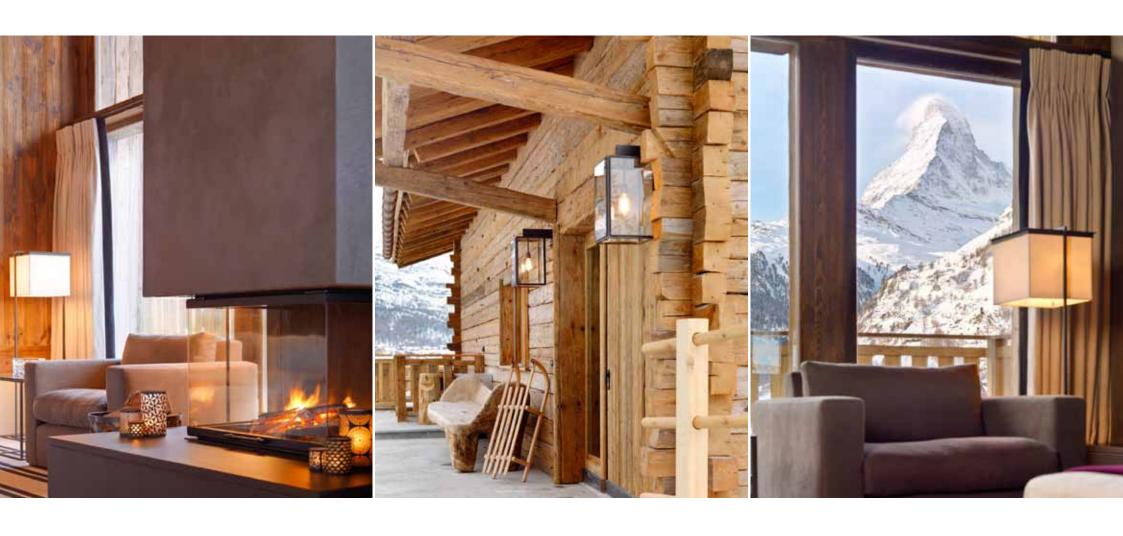

Les Anges ('the Angels'), designed by the renowned interior architect Magali de Tscharner, covers 750m2 spread over three stunning floors. The chalet features reclaimed wood throughout. It is full of light with huge panoramic windows to take full advantage of the spectacular views. Great care has been taken to create a warm and cosy ambiance utilising the expertise of leading international lighting consultants. Its modern contemporary style with the highest quality natural fabrics is counterbalanced by the symmetry of the furniture to enhance the feeling of warmth and luxury.

Below there are seven large twin/double en suite bedrooms spread over two floors with balconies. Six bedrooms have a Matterhorn view. Two of the three master bedrooms have fireplaces. De Tscharner's design uses warm wood, clean lines, symmetry and contemporary color to create welcoming, comfortable and cosy bedrooms.