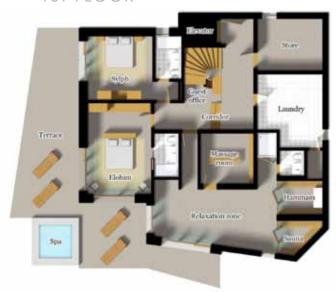

rene and equipped wellness area. It includes sauna, hamman/steam room, a relaxation area and a massage room. The relaxation zone is clad in white Italian marble, has a fountain and ornamental pool. Outside there is a 3 metre square black marble, all year heated plunge pool with massaging jets and underwater lighting, perfect for soothing aching muscles after a day on the mountain. Or perhaps just turn everything off and relax in the silent warmth of the pool, glass of champagne in your hand, surrounded by fresh snow as the sun sets behind the Matterhorn.

It is only 5 minutes (2 minutes by electro taxi) to the Sunnegga lift system which connects to the entire Zermatt/Cervinia system and 10 minute stroll to the town centre.



## FLOOR PLANS

• Living Area 700 m2 • Staff 4

#### 1ST FLOOR



#### 2ND FLOOR



#### 3RD FLOOR



### FEATURES

- The chalet sleeps fourteen guests
- Seven double/twin bedrooms all en suite
- Staff, including house manager, assistant manager, chef and house-keeper, are trained to world-class standards.
- TV Lounge with large LCD Screen, Sky Channels, DVD player, Wii.
- Luxury bed linens, duck-down duvets and toppers, towel bathrobes, slippers.
- Jardin des Alpes natural herbal bathroom products

- Wellness natural stone relaxation area with central water feature, massage room, hammam / steam room, sauna, shower.
- Direct access to terrace and 3m2 power jet plunge pool.
- Integrated music system with i-pod docking stations
- Internal Lift DVDs, Games, Books, Toys, Sledges
- Ski and boot room with heated boot warmers
- Internal elevator





### PRIV