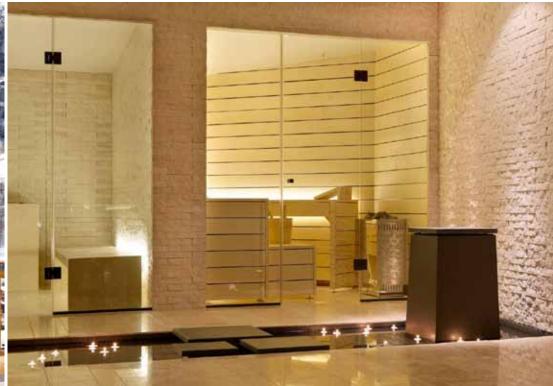

The Chalet features a generous, serene and equipped wellness area. It includes sauna, hamman/steam room, a relaxation area and a massage room. The relaxation zone is clad in white Italian marble, has a fountain and ornamental pool. Outside there is a 3 metre square black marble, all year heated plunge pool with massaging jets and underwater lighting, perfect for soothing aching muscles after a day on the mountain. Or perhaps just turn everything off and relax in the silent warmth of the pool, glass of champagne in your hand, surrounded by fresh snow as the sun sets behind the Matterhorn.

- Wellness natural stone relaxation area with central water feature, massage room, hammam / steam room, sauna, shower.
- Direct access to terrace and 3m2 power jet plunge pool.
- Integrated music system with i-pod docking stations
- Internal Lift DVDs, Games, Books, Toys, Sledges
- Ski and boot room with heated boot warmers
- Internal elevator