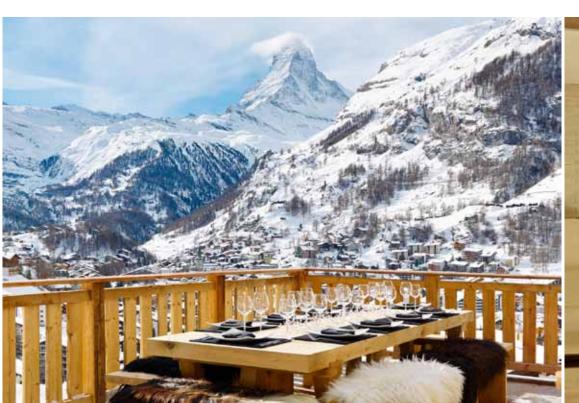

#### **FACILITIES**

The living area on the top floor features high ceilings and huge bright windows which almost seem to bring you into the heart of the mountains. The enormous living room contains a grand piano, and is designed in such a way as to be perfect for both large parties and cosy family gatherings by the fire. It opens on to a terrace, set on the southern side of the chalet featuring a barbecue and dining table for 14 guests. A wooden clad, state of the art TV room / library completes the top floor.