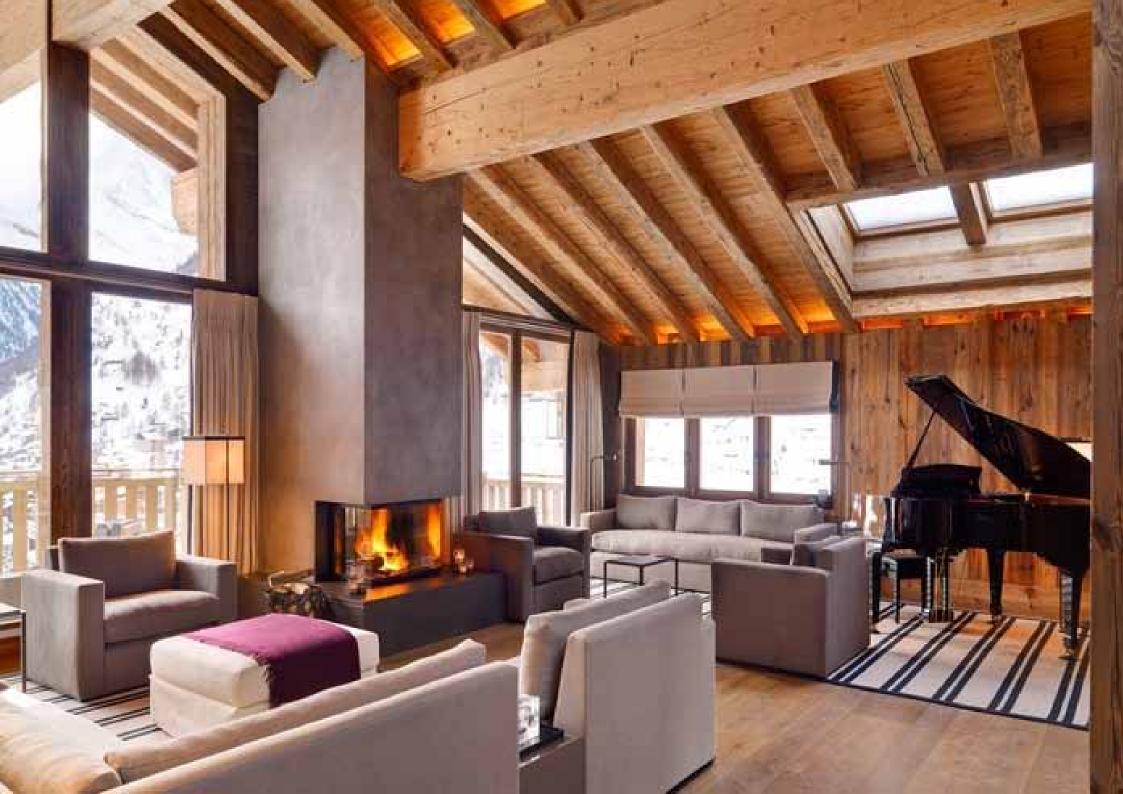

#### **FACILITIES**

The living area on the top floor features high ceilings and huge bright windows which almost seem to bring you into the heart of the mountains. The enormous living room contains a grand piano, and is designed in such a way as to be perfect for both large parties and cosy family gatherings by the fire. It opens on to a terrace, set on the southern side of the chalet featuring a barbecue and dining table for 14 guests. A wooden clad, state of the art TV room / library completes the top floor.