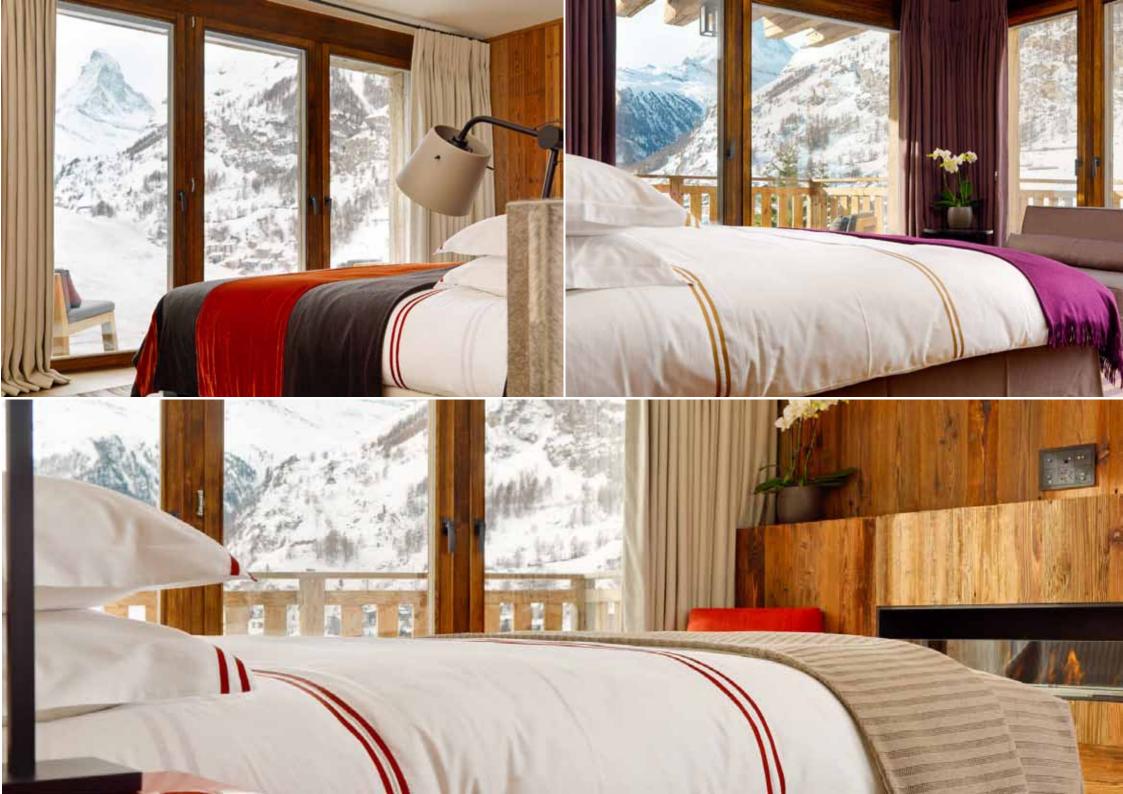

Below there are seven large twin/double en suite bedrooms spread over two floors with balconies. Six bedrooms have a Matterhorn view. Two of the three master bedrooms have fireplaces. De Tscharner's design uses warm wood, clean lines, symmetry and contemporary color to create welcoming, comfortable and cosy bedrooms.