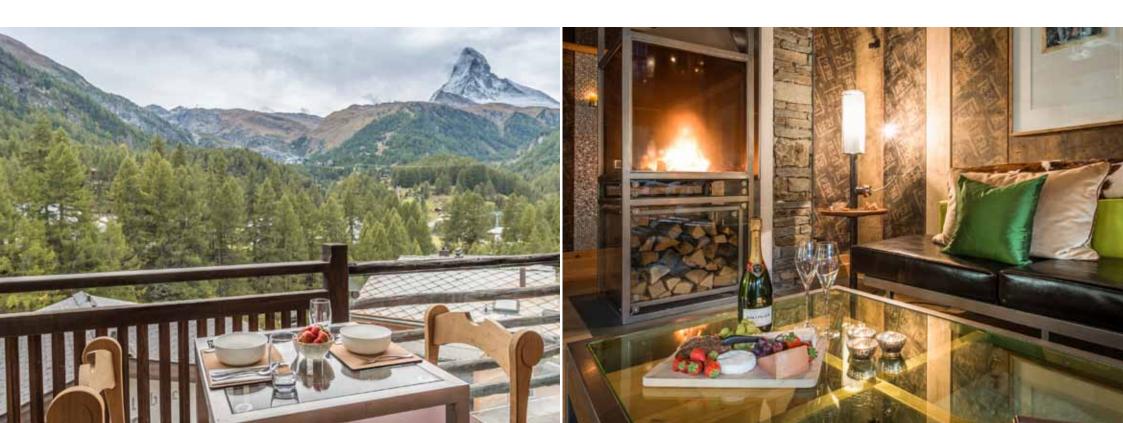

The four bedroom apartment consists of one double en suite bedrooms and three twin bedroom which share two bathrooms. Three of the four bedrooms have spectacular Matterhorn views and all have TVs. The kitchen is open plan with the lounge and dining area and is a fully fitted Pollinger kitchen with Miele appliances, a large oven , induction hob, dishwasher, coffee machine and the usual kitchen appliances and Granit work tops. The lounge has Cable TV, DVD, I-Pod dock and has fantastic Matterhorn views through the floor to ceiling windows and from the balconies, there is also an open fire.

#### FEATURES

- 1 double bedroom with en suite shower and WC
- 2 twin bedrooms with shared bath, shower, WC and sink
- 1 twin bedrooms with private shower, WC and sink
- TV/DVD/IPOD dock
- Elevator

- Open fire
- Dishwasher
- Matterhorn views and South facing balconies
- Ski-in and Ski-out