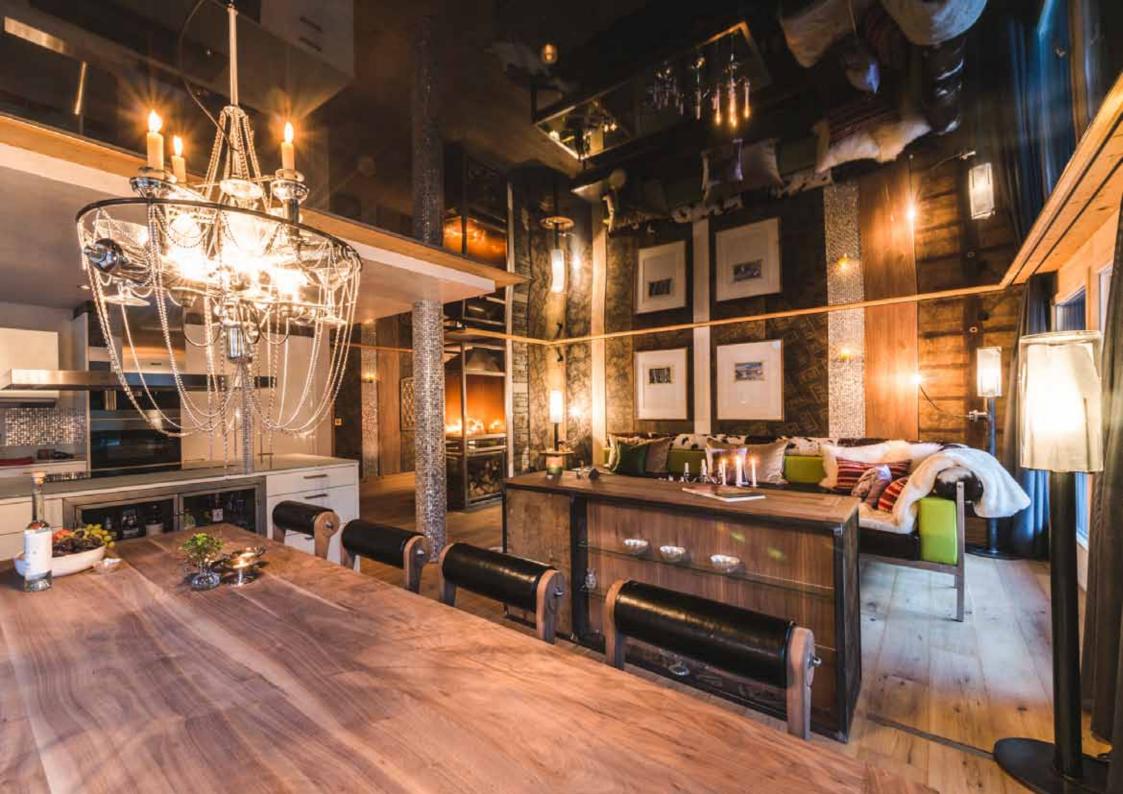

The four bedroom apartment consists of one double en suite bedrooms and three twin bedroom which share two bathrooms. Three of the four bedrooms have spectacular Matterhorn views and all have TVs. The kitchen is open plan with the lounge and dining area and is a fully fitted Pollinger kitchen with Miele appliances, a large oven , induction hob, dishwasher, coffee machine and the usual kitchen appliances and Granit work tops. The lounge has Cable TV, DVD, I-Pod dock and has fantastic Matterhorn views through the floor to ceiling windows and from the balconies, there is also an open fire.