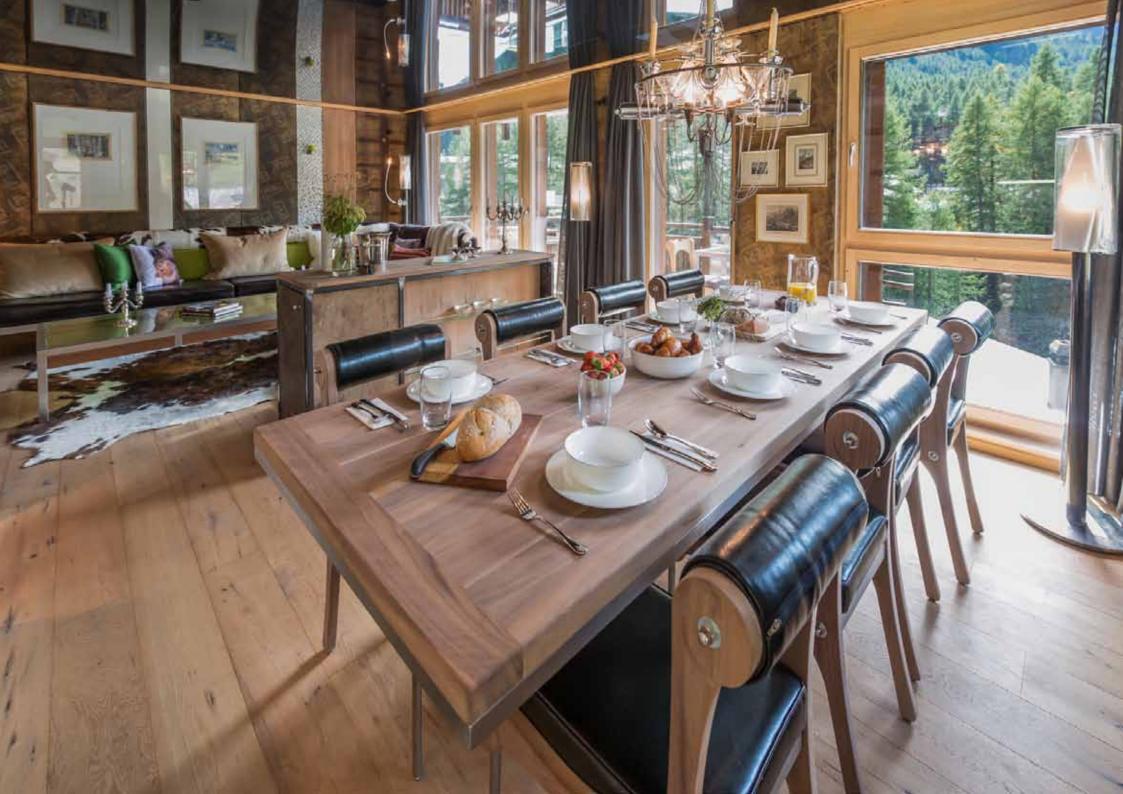

The four bedroom apartment consists of one double en suite bedrooms and three twin bedroom which share two bathrooms. Three of the four bedrooms have spectacular Matterhorn views and all have TVs. The kitchen is open plan with the lounge and dining area and is a fully fitted Pollinger kitchen with Miele appliances, a large oven , induction hob, dishwasher, coffee machine and the usual kitchen appliances and Granit work tops. The lounge has Cable TV, DVD, I-Pod dock and has fantastic Matterhorn views through the floor to ceiling windows and from the balconies, there is also an open fire.