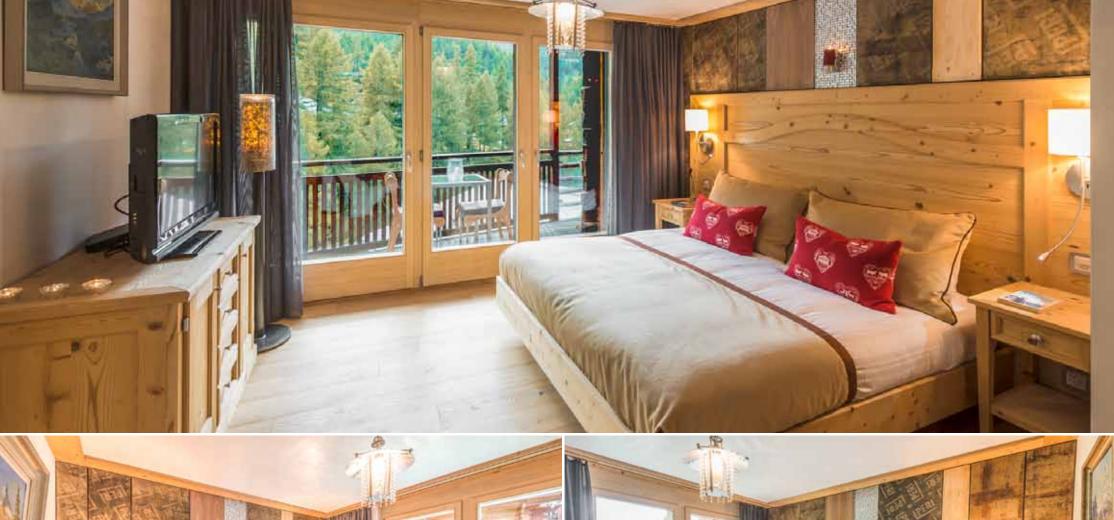

The four bedroom apartment consists of one double en suite bedrooms and three twin bedroom which share two bathrooms. Three of the four bedrooms have spectacular Matterhorn views and all have TVs. The kitchen is open plan with the lounge and dining area and is a fully fitted Pollinger kitchen with Miele appliances, a large oven , induction hob, dishwasher, coffee machine and the usual kitchen appliances and Granit work tops. The lounge has Cable TV, DVD, I-Pod dock and has fantastic Matterhorn views through the floor to ceiling windows and from the balconies, there is also an open fire.

#### FEATURES

- 1 double bedroom with en suite shower and WC
- 2 twin bedrooms with shared bath, shower, WC and sink
- 1 twin bedrooms with private shower, WC and sink
- TV/DVD/IPOD dock
- Elevator

- Open fire
- Dishwasher
- Matterhorn views and South facing balconies
- Ski-in and Ski-out