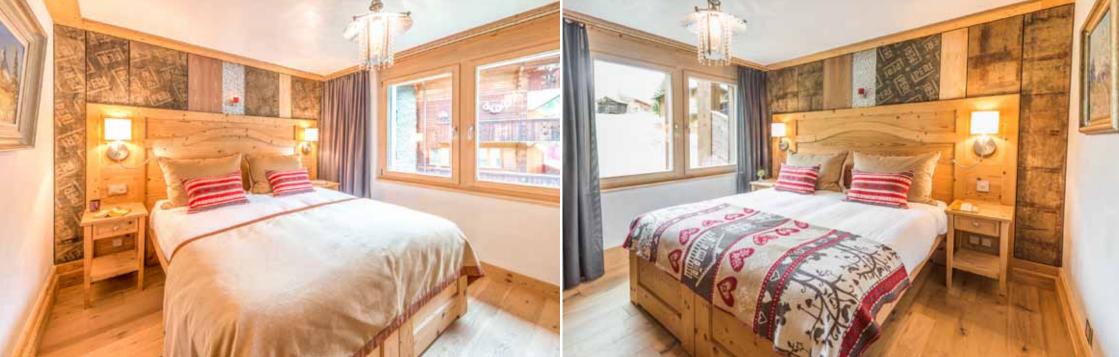

The four bedroom apartment consists of one double en suite bedrooms and three twin bedroom which share two bathrooms. Three of the four bedrooms have spectacular Matterhorn views and all have TVs. The kitchen is open plan with the lounge and dining area and is a fully fitted Pollinger kitchen with Miele appliances, a large oven , induction hob, dishwasher, coffee machine and the usual kitchen appliances and Granit work tops. The lounge has Cable TV, DVD, I-Pod dock and has fantastic Matterhorn views through the floor to ceiling windows and from the balconies, there is also an open fire.

#### FEATURES

- 1 double bedroom with en suite shower and WC
- 2 twin bedrooms with shared bath, shower, WC and sink
- 1 twin bedrooms with private shower, WC and sink
- TV/DVD/IPOD dock
- Elevator

- Open fire
- Dishwasher
- Matterhorn views and South facing balconies
- Ski-in and Ski-out