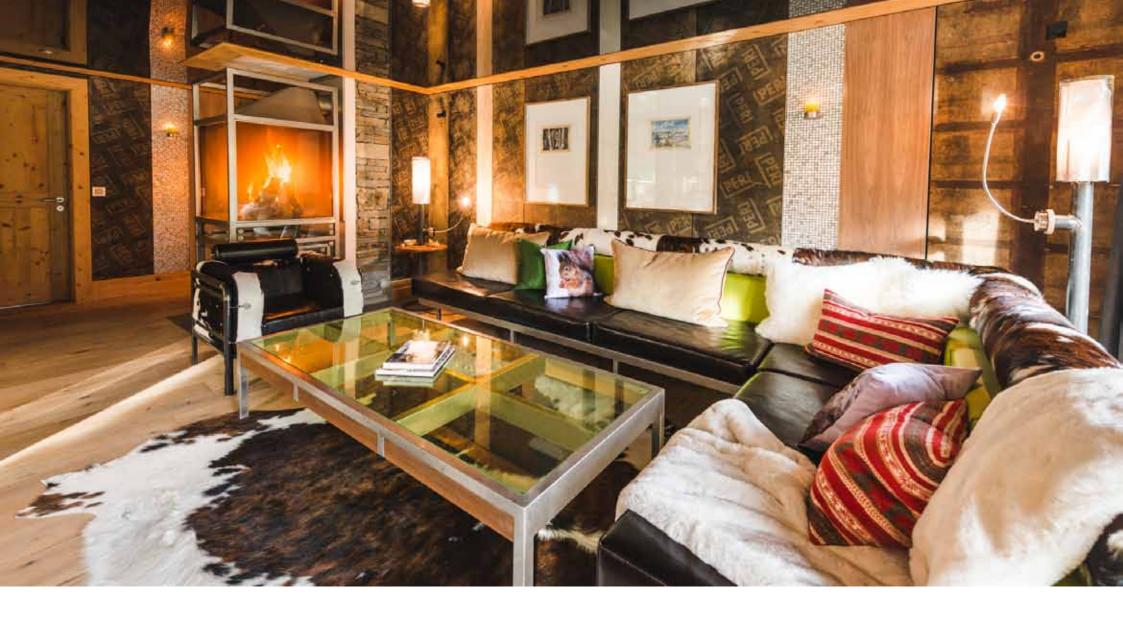

#### **FACILITIES**

This chalet is a luxurious four bedroom abode in the heart of the lovely Winkelmatten area of Zermatt. The apartment is on the third floor of a new chalet built in 2007, 'Haus Pegasus', built in traditional Swiss quality with luxury decor throughout including Italian bathroom fittings, modern kitchen appliances, Swiss oak floors and fitted wardrobes. There is an elevator in the building.

The four bedroom apartment consists of one double en suite bedrooms and three twin bedroom which share two bathrooms. Three of the four bedrooms have spectacular Matterhorn views and all have TVs. The kitchen is open plan with the lounge and dining area and is a fully fitted Pollinger kitchen with Miele appliances, a large oven , induction hob, dishwasher, coffee machine and the usual kitchen appliances and Granit work tops. The lounge has Cable TV, DVD, I-Pod dock and has fantastic Matterhorn views through the floor to ceiling windows and from the balconies, there is also an open fire.

#### FEATURES

- 1 double bedroom with en suite shower and WC
- 2 twin bedrooms with shared bath, shower, WC and sink
- 1 twin bedrooms with private shower, WC and sink
- TV/DVD/IPOD dock
- Elevator

- Open fire
- Dishwasher
- Matterhorn views and South facing balconies
- Ski-in and Ski-out