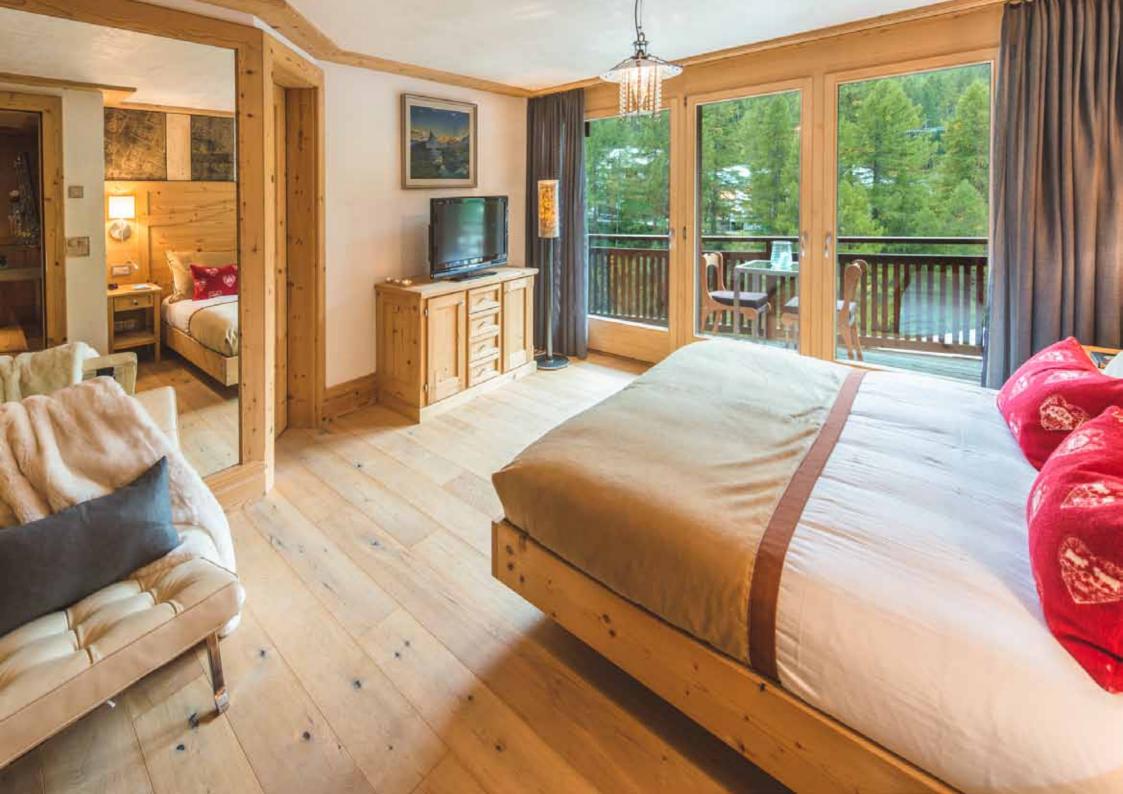

The four bedroom apartment consists of one double en suite bedrooms and three twin bedroom which share two bathrooms. Three of the four bedrooms have spectacular Matterhorn views and all have TVs. The kitchen is open plan with the lounge and dining area and is a fully fitted Pollinger kitchen with Miele appliances, a large oven , induction hob, dishwasher, coffee machine and the usual kitchen appliances and Granit work tops. The lounge has Cable TV, DVD, I-Pod dock and has fantastic Matterhorn views through the floor to ceiling windows and from the balconies, there is also an open fire.

#### FEATURES

- 1 double bedroom with en suite shower and WC
- 2 twin bedrooms with shared bath, shower, WC and sink
- 1 twin bedrooms with private shower, WC and sink
- TV/DVD/IPOD dock
- Elevator

- Open fire
- Dishwasher
- Matterhorn views and South facing balconies
- Ski-in and Ski-out