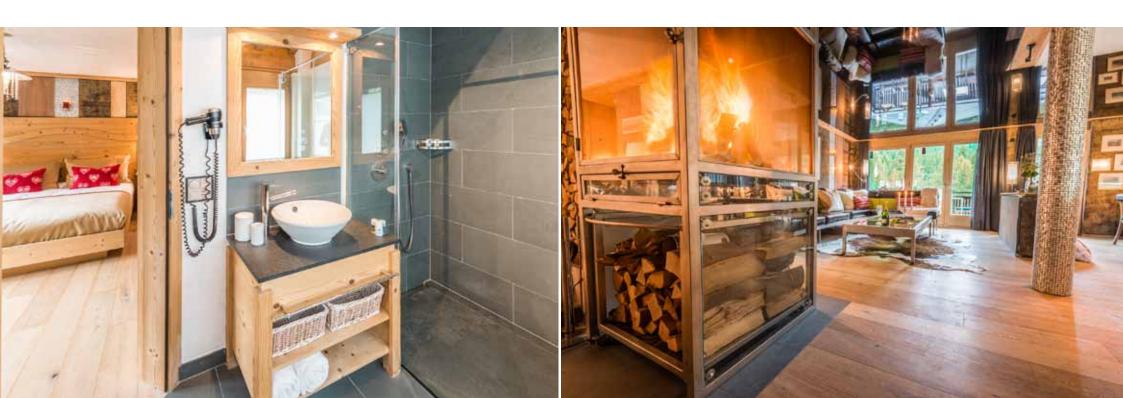

#### **FACILITIES**

This chalet is a luxurious four bedroom abode in the heart of the lovely Winkelmatten area of Zermatt. The apartment is on the third floor of a new chalet built in 2007, 'Haus Pegasus', built in traditional Swiss quality with luxury decor throughout including Italian bathroom fittings, modern kitchen appliances, Swiss oak floors and fitted wardrobes. There is an elevator in the building.

The four bedroom apartment consists of one double en suite bedrooms and three twin bedroom which share two bathrooms. Three of the four bedrooms have spectacular Matterhorn views and all have TVs. The kitchen is open plan with the lounge and dining area and is a fully fitted Pollinger kitchen with Miele appliances, a large oven , induction hob, dishwasher, coffee machine and the usual kitchen appliances and Granit work tops. The lounge has Cable TV, DVD, I-Pod dock and has fantastic Matterhorn views through the floor to ceiling windows and from the balconies, there is also an open fire.