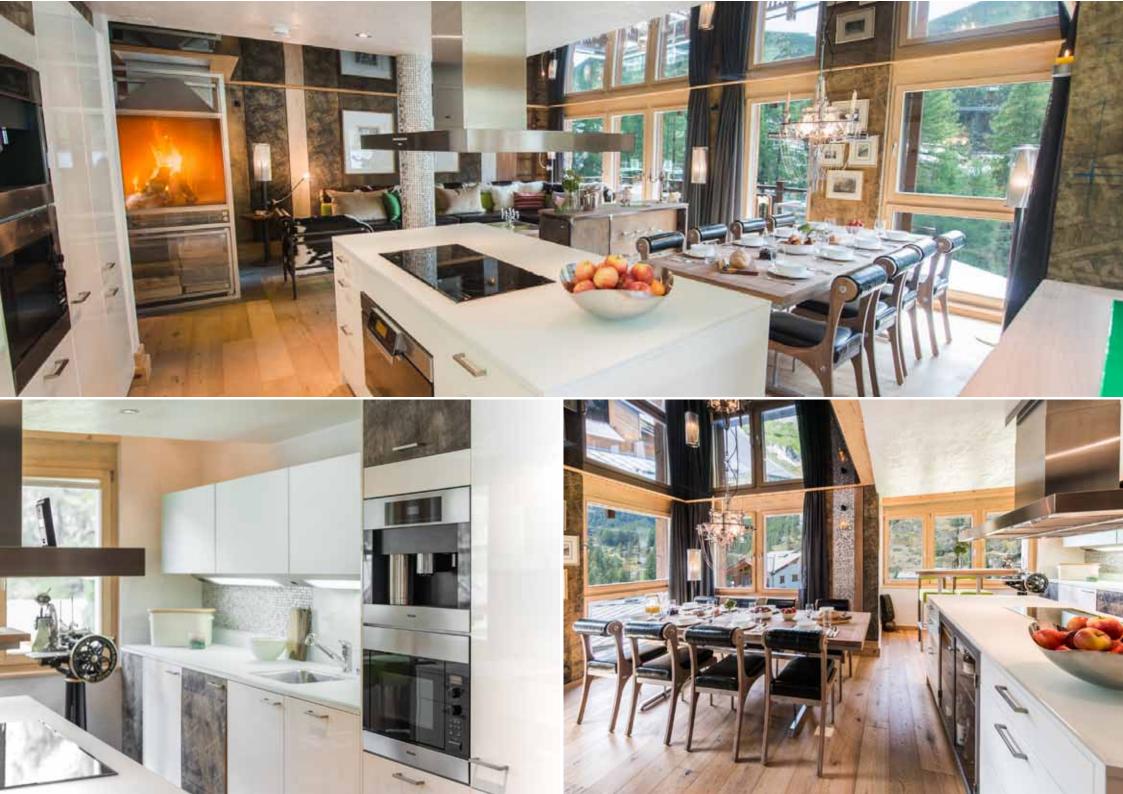

#### **FACILITIES**

This chalet is a luxurious four bedroom abode in the heart of the lovely Winkelmatten area of Zermatt. The apartment is on the third floor of a new chalet built in 2007, 'Haus Pegasus', built in traditional Swiss quality with luxury decor throughout including Italian bathroom fittings, modern kitchen appliances, Swiss oak floors and fitted wardrobes. There is an elevator in the building.

The four bedroom apartment consists of one double en suite bedrooms and three twin bedroom which share two bathrooms. Three of the four bedrooms have spectacular Matterhorn views and all have TVs. The kitchen is open plan with the lounge and dining area and is a fully fitted Pollinger kitchen with Miele appliances, a large oven , induction hob, dishwasher, coffee machine and the usual kitchen appliances and Granit work tops. The lounge has Cable TV, DVD, I-Pod dock and has fantastic Matterhorn views through the floor to ceiling windows and from the balconies, there is also an open fire.