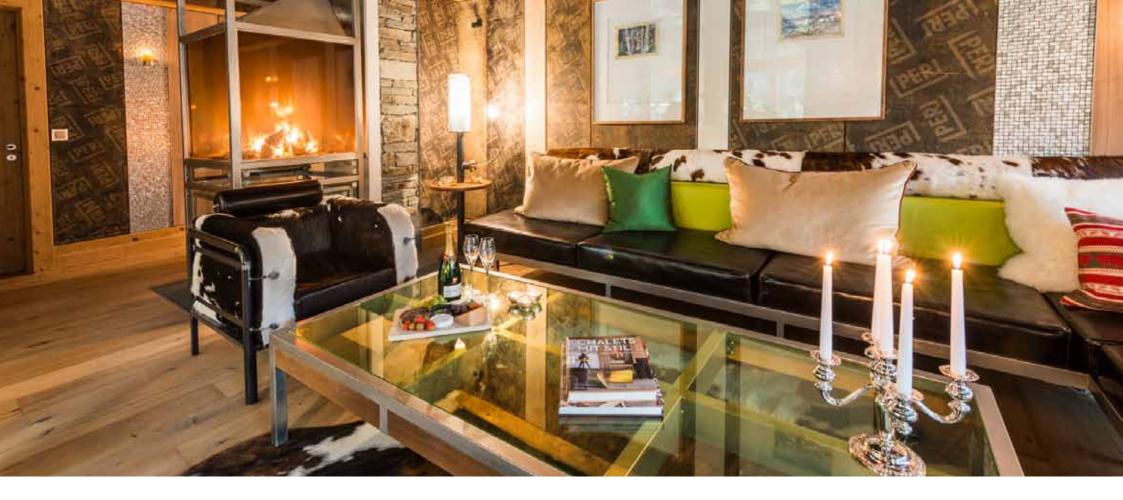

The four bedroom apartment consists of one double en suite bedrooms and three twin bedroom which share two bathrooms. Three of the four bedrooms have spectacular Matterhorn views and all have TVs. The kitchen is open plan with the lounge and dining area and is a fully fitted Pollinger kitchen with Miele appliances, a large oven , induction hob, dishwasher, coffee machine and the usual kitchen appliances and Granit work tops. The lounge has Cable TV, DVD, I-Pod dock and has fantastic Matterhorn views through the floor to ceiling windows and from the balconies, there is also an open fire.

#### FEATURES

- 1 double bedroom with en suite shower and WC
- 2 twin bedrooms with shared bath, shower, WC and sink
- 1 twin bedrooms with private shower, WC and sink
- TV/DVD/IPOD dock
- Elevator

- Open fire
- Dishwasher
- Matterhorn views and South facing balconies
- Ski-in and Ski-out