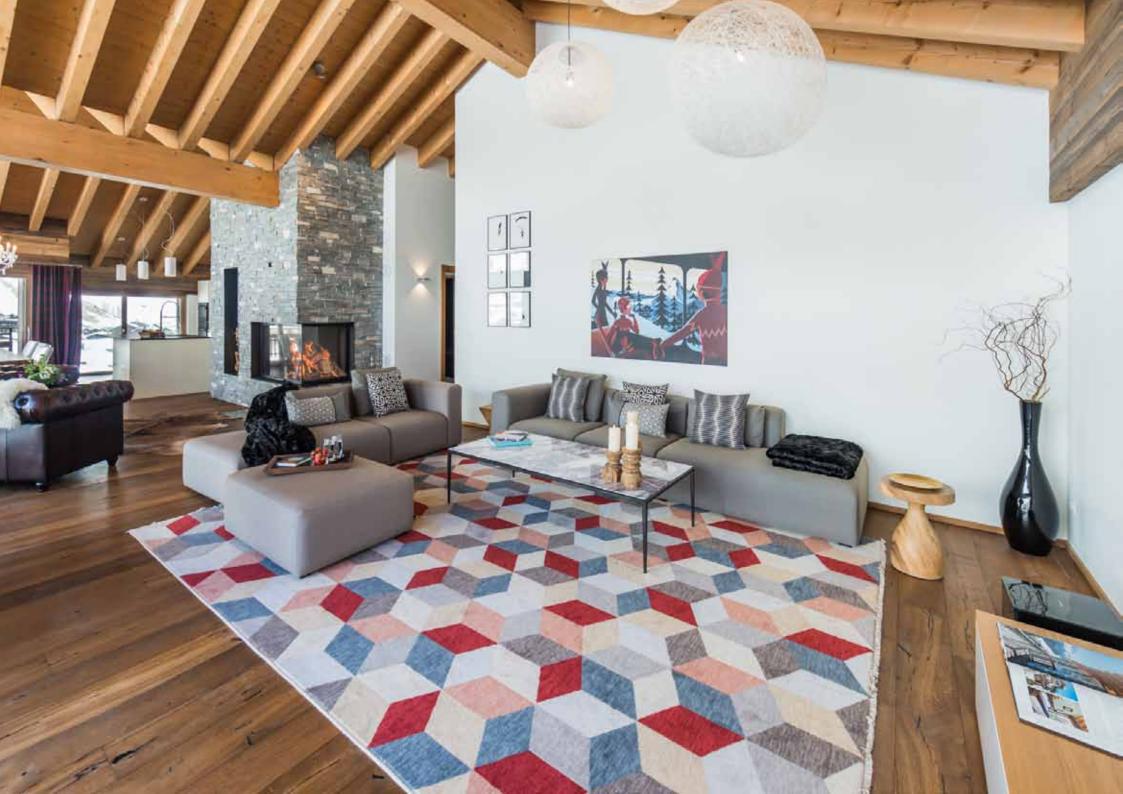

The lounge has an open fire, TV, DVD, surround sound and is a lovely space in which to relax and spend time with friends. This penthouse is spacious, opulent and offers the comfort of a home-from-home. It has been luxuriously finished to cater for your every need and can be accessed by stairs or lift.

### FEATURES

- Matterhorn Views
- Open Fire
- Outdoor Jacuzzi
- Private Terraces and Balconies
- Elevator
- Plasma TV and DVD
- WiFi