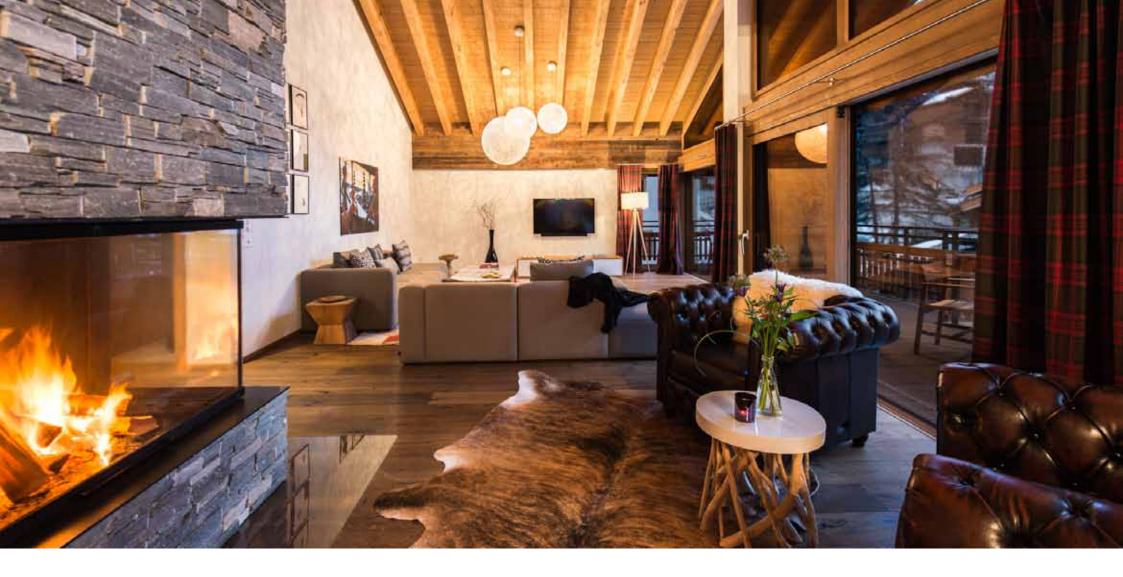

## CHALET ARIA

Fusing contemporary and classical Alpine design with the spirit of the mountains, Chalet Aria evokes a feeling of peace and tranquility in the exclusive Alpine village of Zermatt.

Zermatt's Chalet Aria provides accommodation for 8 guests, this exquisite 240m2 penthouse apartment is centrally located and has stunning views of the Matterhorn and over the village of Zermatt. It combines Oak and natural stone features with contemporary design.

The lounge has an open fire, TV, DVD, surround sound and is a lovely space in which to relax and spend time with friends. This penthouse is spacious, opulent and offers the comfort of a home-from-home. It has been luxuriously finished to cater for your every need and can be accessed by stairs or lift.