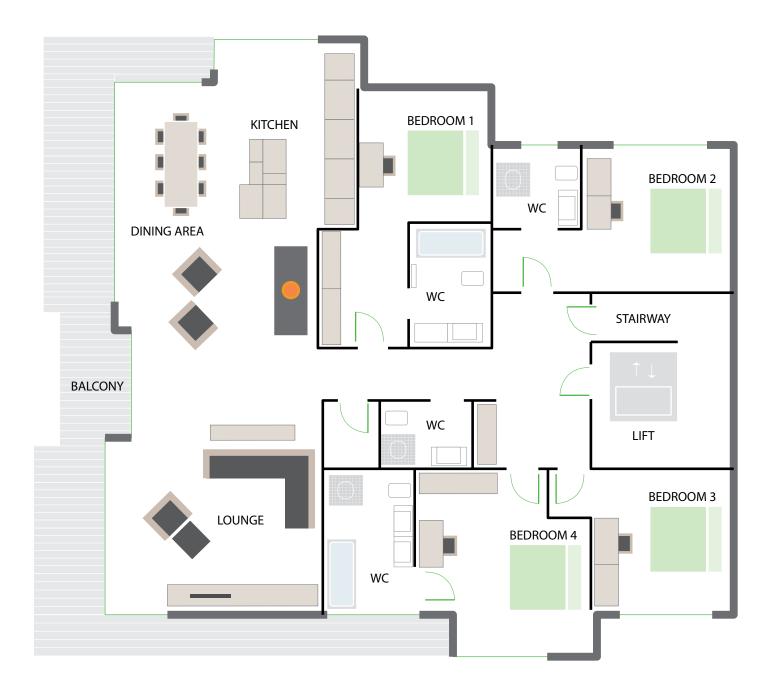

### FLOOR PLAN

#### FACILITIES

There are four double bedrooms and four bathrooms (two bathrooms and two shower rooms). Each bedroom has TV and DVD, underfloor heating and subtle lighting. The kitchen is a fully fitted Pollinger with granite work tops and ceramic hobs. There is a beautiful oak table that can seat 8 comfortably and the floor to ceiling windows offer stunning views.