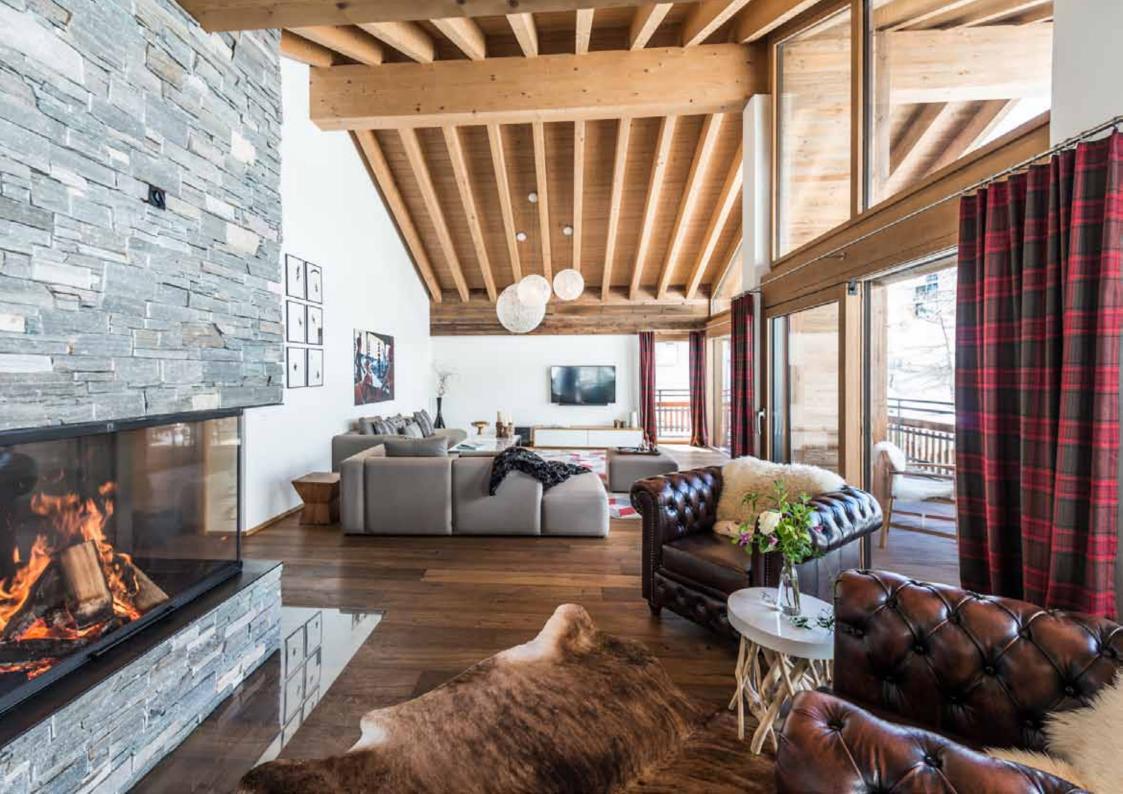

The lounge has an open fire, TV, DVD, surround sound and is a lovely space in which to relax and spend time with friends. This penthouse is spacious, opulent and offers the comfort of a home-from-home. It has been luxuriously finished to cater for your every need and can be accessed by stairs or lift.

### FEATURES

- Matterhorn Views
- Open Fire
- Outdoor Jacuzzi
- Private Terraces and Balconies
- Elevator
- Plasma TV and DVD
- WiFi