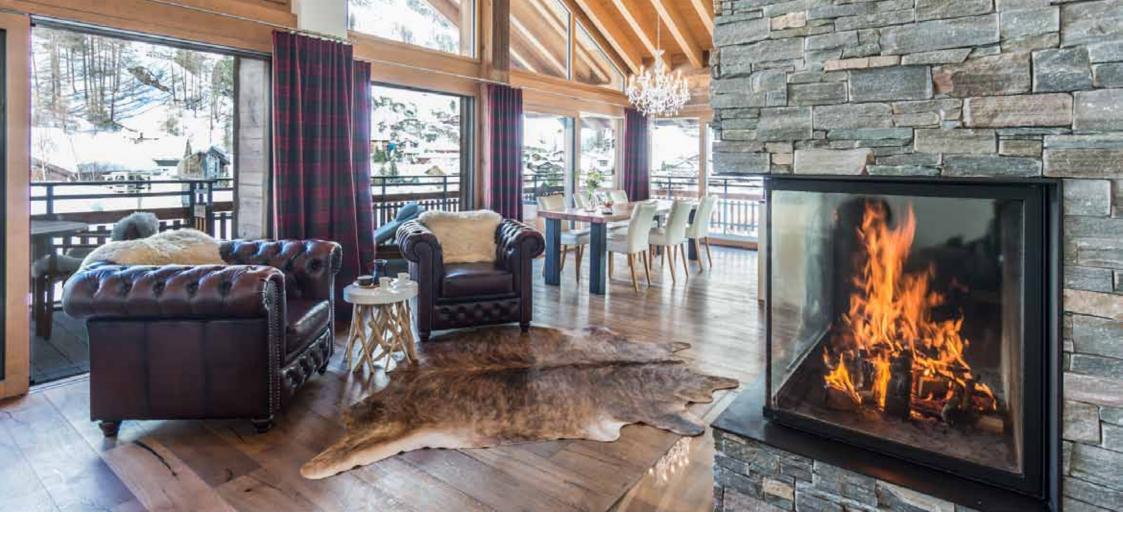

The lounge has an open fire, TV, DVD, surround sound and is a lovely space in which to relax and spend time with friends. This penthouse is spacious, opulent and offers the comfort of a home-from-home. It has been luxuriously finished to cater for your every need and can be accessed by stairs or lift.

### FEATURES

- Matterhorn Views
- Open Fire
- Outdoor Jacuzzi
- Private Terraces and Balconies
- Elevator
- Plasma TV and DVD
- WiFi