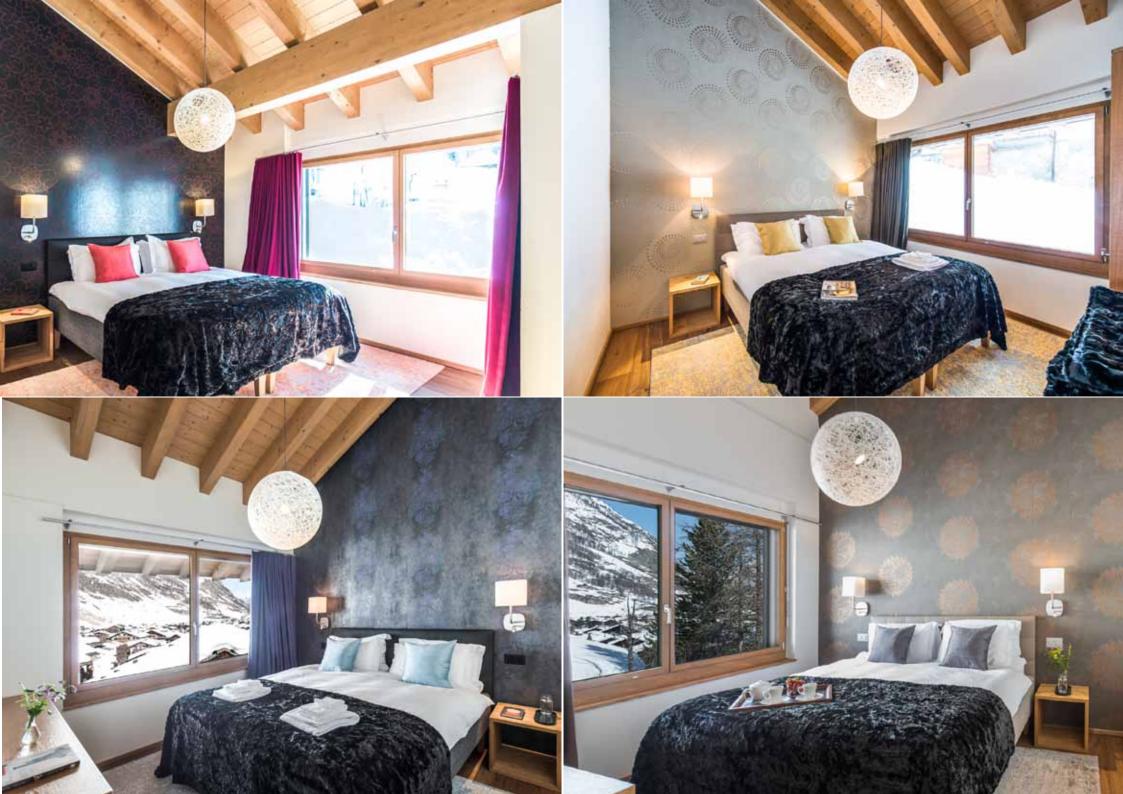

#### FACILITIES

There are four double bedrooms and four bathrooms (two bathrooms and two shower rooms). Each bedroom has TV and DVD, underfloor heating and subtle lighting. The kitchen is a fully fitted Pollinger with granite work tops and ceramic hobs. There is a beautiful oak table that can seat 8 comfortably and the floor to ceiling windows offer stunning views.