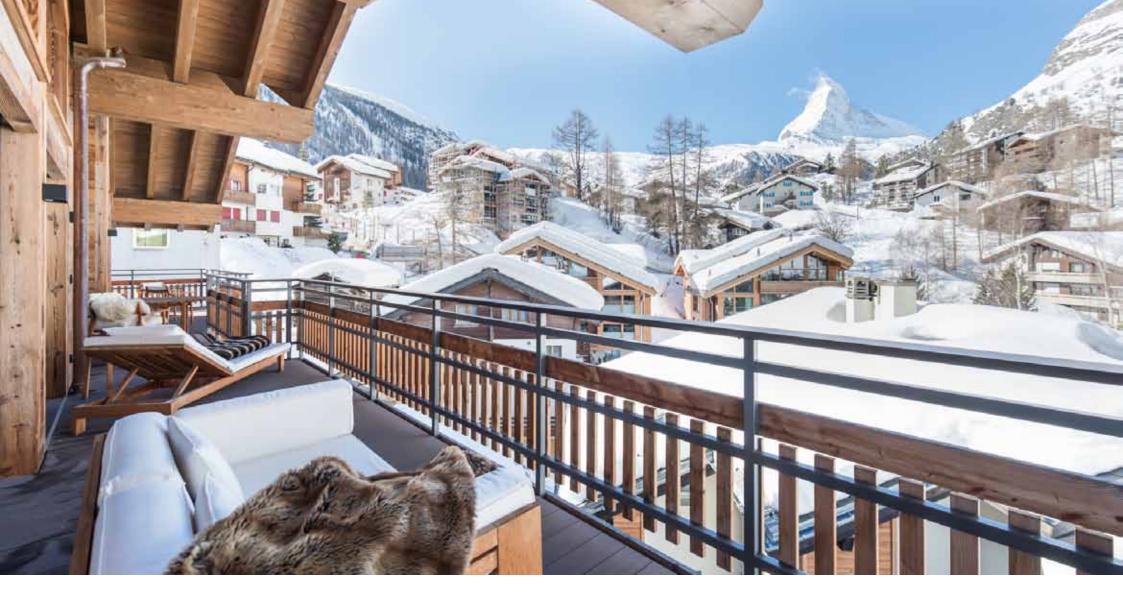

### FEATURES

- Matterhorn Views
- Open Fire
- Outdoor Jacuzzi
- Private Terraces and Balconies
- Elevator
- Plasma TV and DVD
- WiFi