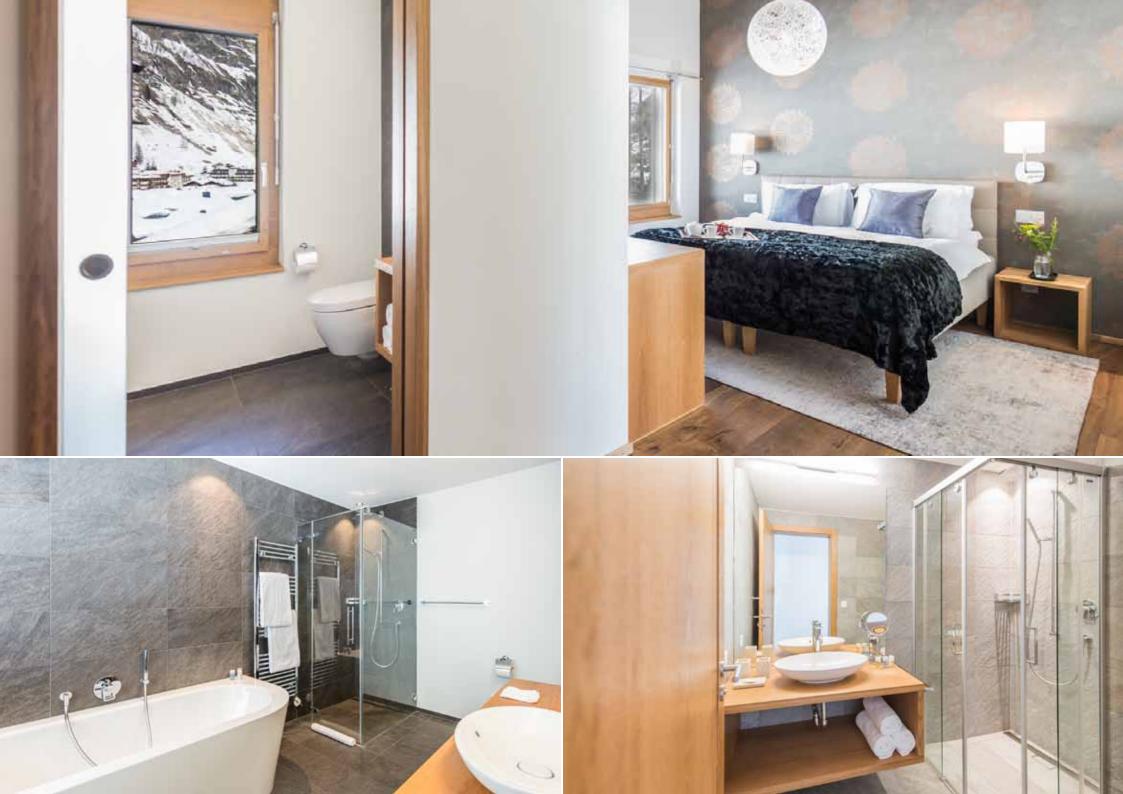

#### FACILITIES

There are four double bedrooms and four bathrooms (two bathrooms and two shower rooms). Each bedroom has TV and DVD, underfloor heating and subtle lighting. The kitchen is a fully fitted Pollinger with granite work tops and ceramic hobs. There is a beautiful oak table that can seat 8 comfortably and the floor to ceiling windows offer stunning views.

The lounge has an open fire, TV, DVD, surround sound and is a lovely space in which to relax and spend time with friends. This penthouse is spacious, opulent and offers the comfort of a home-from-home. It has been luxuriously finished to cater for your every need and can be accessed by stairs or lift.