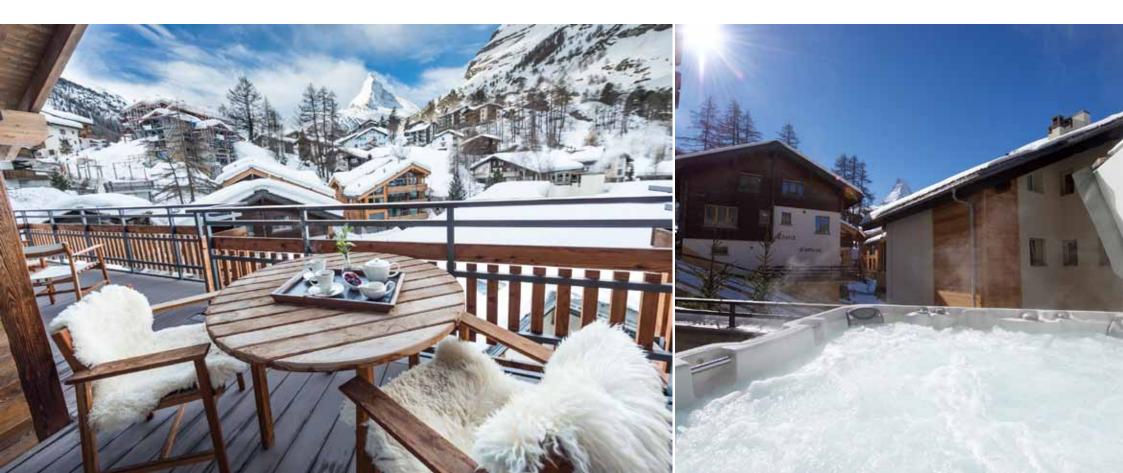

The ground floor has a small fitness room and massage area where our in-house therapist can offer Swedish massage, Indian head massage as well as manicures, pedicures and facials. There is access through the fitness room to the out-door Jacuzzi which can be booked for private use.

The centre of the village is 2 minutes walk and the Klein Matterhorn Lift is 5-7 minutes walk or 2 minutes on the ski-bus. There is an outdoor Jacuzzi on the ground floor which can be booked for private use, this is accessed through the fitness and relaxation room on the ground floor.

### FEATURES

- Matterhorn Views
- Open Fire
- Outdoor Jacuzzi
- Private Terraces and Balconies
- Elevator
- Plasma TV and DVD
- WiFi