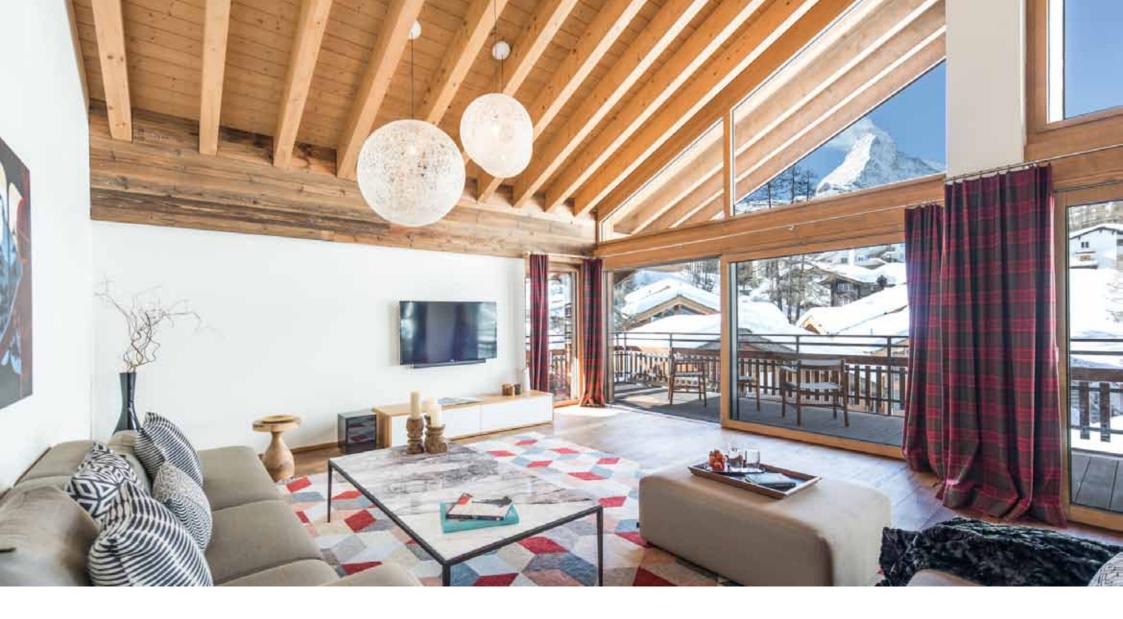

## CHALET ARIA

Fusing contemporary and classical Alpine design with the spirit of the mountains, Chalet Aria evokes a feeling of peace and tranquility in the exclusive Alpine village of Zermatt.

Zermatt's Chalet Aria provides accommodation for 8 guests, this exquisite 240m2 penthouse apartment is centrally located and has stunning views of the Matterhorn and over the village of Zermatt. It combines Oak and natural stone features with contemporary design.

The lounge has an open fire, TV, DVD, surround sound and is a lovely space in which to relax and spend time with friends. This penthouse is spacious, opulent and offers the comfort of a home-from-home. It has been luxuriously finished to cater for your every need and can be accessed by stairs or lift.

### FEATURES

- Matterhorn Views
- Open Fire
- Outdoor Jacuzzi
- Private Terraces and Balconies
- Elevator
- Plasma TV and DVD
- WiFi