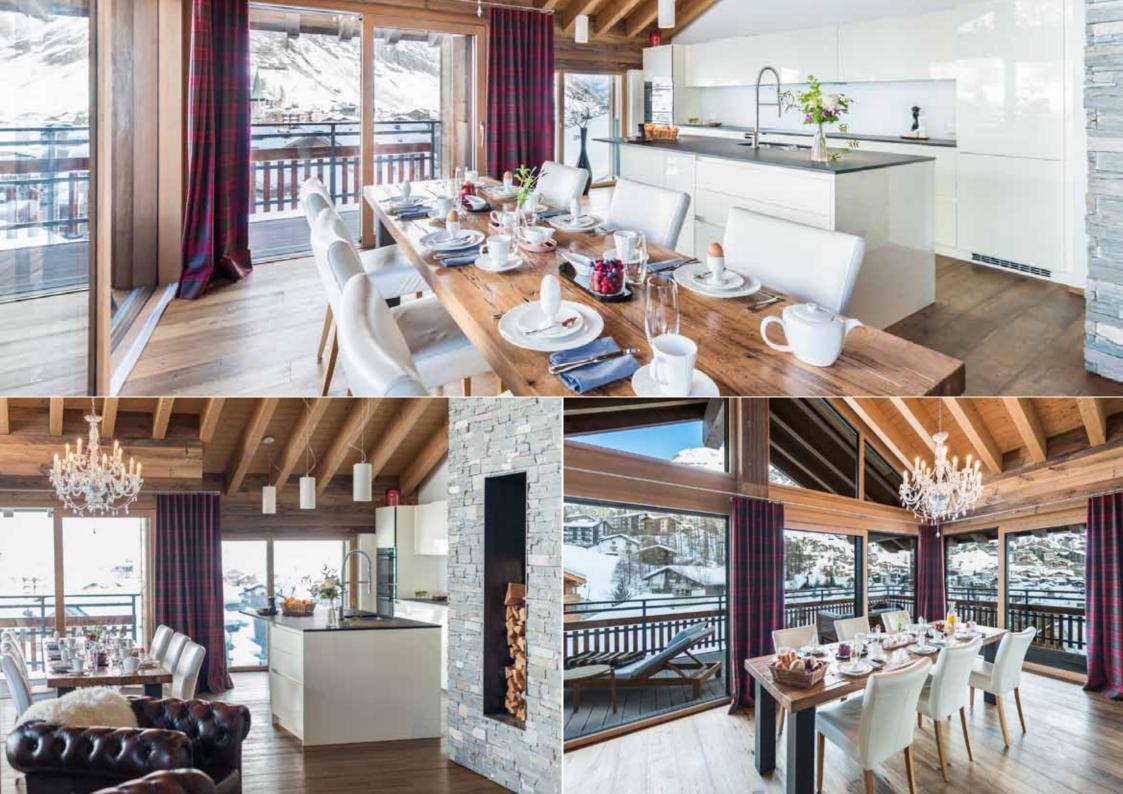

#### FACILITIES

There are four double bedrooms and four bathrooms (two bathrooms and two shower rooms). Each bedroom has TV and DVD, underfloor heating and subtle lighting. The kitchen is a fully fitted Pollinger with granite work tops and ceramic hobs. There is a beautiful oak table that can seat 8 comfortably and the floor to ceiling windows offer stunning views.

The lounge has an open fire, TV, DVD, surround sound and is a lovely space in which to relax and spend time with friends. This penthouse is spacious, opulent and offers the comfort of a home-from-home. It has been luxuriously finished to cater for your every need and can be accessed by stairs or lift.