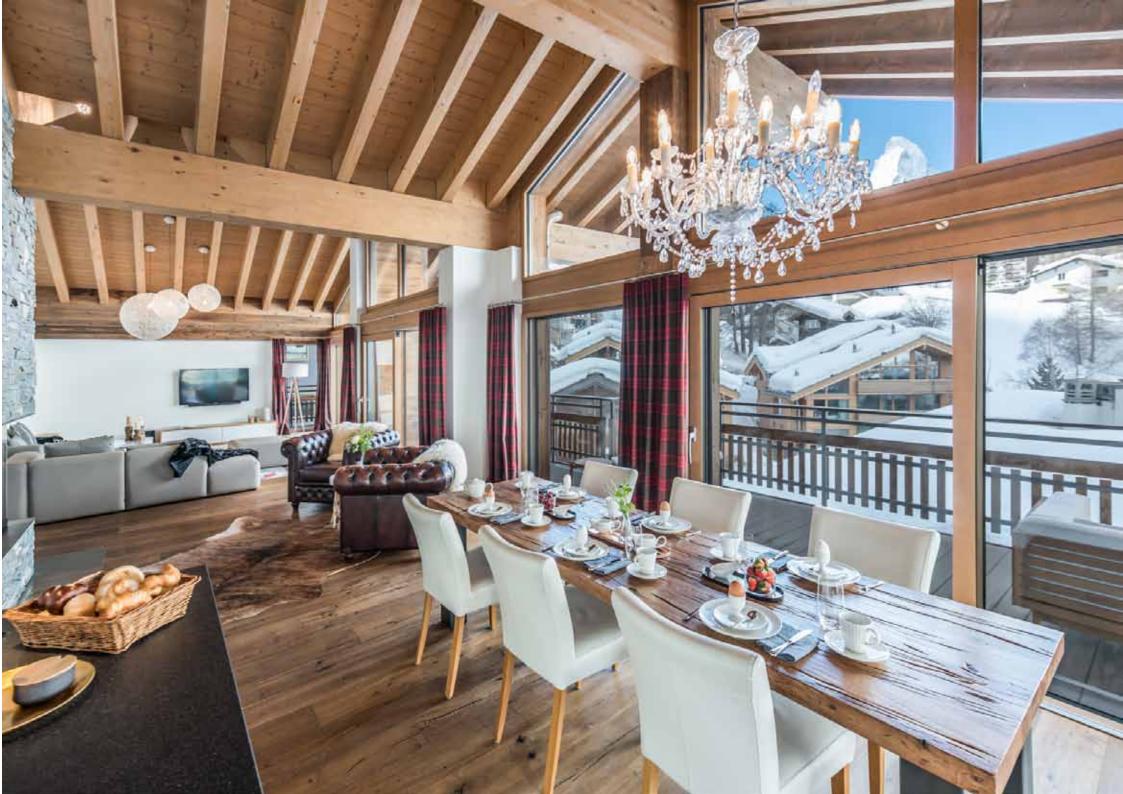

## CHALET ARIA

Fusing contemporary and classical Alpine design with the spirit of the mountains, Chalet Aria evokes a feeling of peace and tranquility in the exclusive Alpine village of Zermatt.

Zermatt's Chalet Aria provides accommodation for 8 guests, this exquisite 240m2 penthouse apartment is centrally located and has stunning views of the Matterhorn and over the village of Zermatt. It combines Oak and natural stone features with contemporary design.

#### FACILITIES

There are four double bedrooms and four bathrooms (two bathrooms and two shower rooms). Each bedroom has TV and DVD, underfloor heating and subtle lighting. The kitchen is a fully fitted Pollinger with granite work tops and ceramic hobs. There is a beautiful oak table that can seat 8 comfortably and the floor to ceiling windows offer stunning views.

The lounge has an open fire, TV, DVD, surround sound and is a lovely space in which to relax and spend time with friends. This penthouse is spacious, opulent and offers the comfort of a home-from-home. It has been luxuriously finished to cater for your every need and can be accessed by stairs or lift.