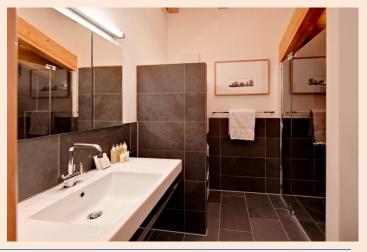

The 3 bedrooms have wood-beamed sloping ceilings, they are large and cosy with beautiful wooden ceilings. One bathroom has a Jacuzzi bath, shower and WC; while the other features a large shower and WC.