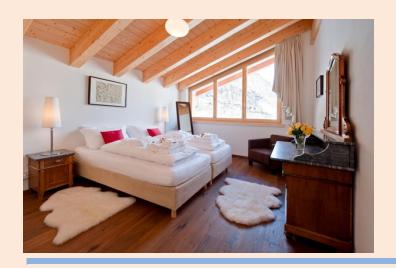

The 3 bedrooms have wood-beamed sloping ceilings, they are large and cosy with beautiful wooden ceilings. One bathroom has a Jacuzzi bath, shower and WC; while the other features a large shower and WC.

#### Features:

- Sleeps 6 with 3 double/twin bedrooms and 2 bathrooms
  - Bedroom 1, double or twin beds, shared bathroom
  - Bedroom 2, double or twin beds, shared bathroom
  - Bedroom 3, double or twin beds, shared bathroom
    - Washing machine and tumble dryer
      - Jacuzzi bath in bathroom
    - South facing balcony with Matterhorn View
      - Wood-burning fireplace in living room
        - Free wireless broadband internet
- Large modern flat screen cable TV with 150+ channels
  - Nespresso coffee machine
    - Ski room in the building
  - Flat access with elevator/lift
  - Underground garage for taxi drop-off