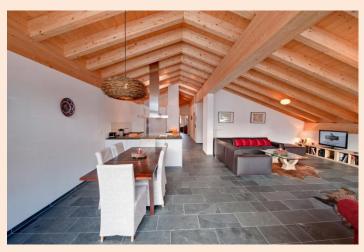

Zeus combines modern luxury with an Alpine feel. All the ceilings are wooden-beamed, their sloping aspect giving a cosy feel, while their double height in the living room provides the luxury of spaciousness. The tall south-facing windows are floor to ceiling giving you a permanent panorama, both night and day, over the twinkling village and its majestic mountains. A superbly equipped modern designer kitchen is open plan, giving onto the dining area with its big wooden table and generous seating. The large living area has a wide wood burning fireplace, leather sofas and subtle lighting. All these spaces give onto a wide south-facing balcony with unmatched views of Zermatt.