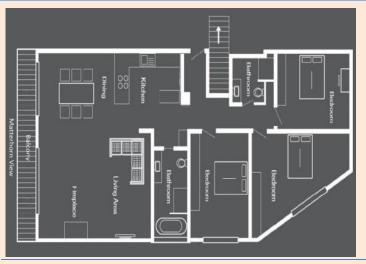

The 3 bedrooms have wood-beamed sloping ceilings, they are large and cosy with beautiful wooden ceilings. One bathroom has a Jacuzzi bath, shower and WC; while the other features a large shower and WC.

#### Features:

- Sleeps 6 with 3 double/twin bedrooms and 2 bathrooms
  - Bedroom 1, double or twin beds, shared bathroom
  - Bedroom 2, double or twin beds, shared bathroom
  - Bedroom 3, double or twin beds, shared bathroom
    - Washing machine and tumble dryer
      - Jacuzzi bath in bathroom
    - South facing balcony with Matterhorn View
      - Wood-burning fireplace in living room
        - Free wireless broadband internet
- Large modern flat screen cable TV with 150+ channels
  - Nespresso coffee machine
    - Ski room in the building
  - Flat access with elevator/lift
  - Underground garage for taxi drop-off