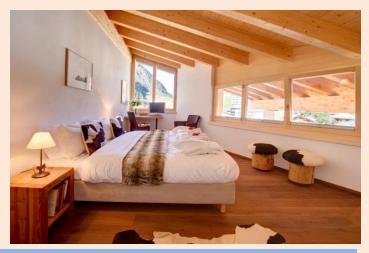

The 3 bedrooms have wood-beamed sloping ceilings, they are large and cosy with beautiful wooden ceilings. One bathroom has a Jacuzzi bath, shower and WC; while the other features a large shower and WC.

#### Features:

- Sleeps 6 with 3 double/twin bedrooms and 2 bathrooms
  - Bedroom 1, double or twin beds, shared bathroom
  - Bedroom 2, double or twin beds, shared bathroom
  - Bedroom 3, double or twin beds, shared bathroom
    - Washing machine and tumble dryer
      - Jacuzzi bath in bathroom
    - South facing balcony with Matterhorn View
      - Wood-burning fireplace in living room
        - Free wireless broadband internet
- Large modern flat screen cable TV with 150+ channels
  - Nespresso coffee machine
    - Ski room in the building
  - Flat access with elevator/lift
  - Underground garage for taxi drop-off