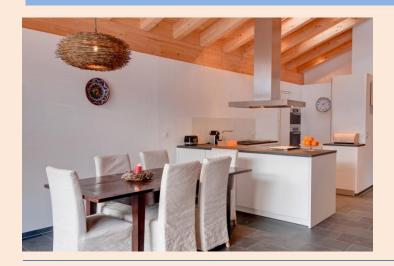

Zeus combines modern luxury with an Alpine feel. All the ceilings are wooden-beamed, their sloping aspect giving a cosy feel, while their double height in the living room provides the luxury of spaciousness. The tall south-facing windows are floor to ceiling giving you a permanent panorama, both night and day, over the twinkling village and its majestic mountains. A superbly equipped modern designer kitchen is open plan, giving onto the dining area with its big wooden table and generous seating. The large living area has a wide wood burning fireplace, leather sofas and subtle lighting. All these spaces give onto a wide south-facing balcony with unmatched views of Zermatt.