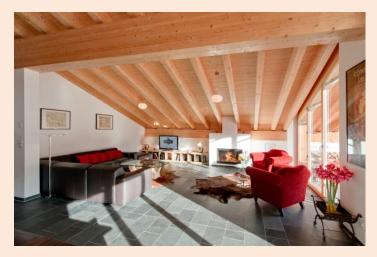

Zeus combines modern luxury with an Alpine feel. All the ceilings are wooden-beamed, their sloping aspect giving a cosy feel, while their double height in the living room provides the luxury of spaciousness. The tall south-facing windows are floor to ceiling giving you a permanent panorama, both night and day, over the twinkling village and its majestic mountains. A superbly equipped modern designer kitchen is open plan, giving onto the dining area with its big wooden table and generous seating. The large living area has a wide wood burning fireplace, leather sofas and subtle lighting. All these spaces give onto a wide south-facing balcony with unmatched views of Zermatt.