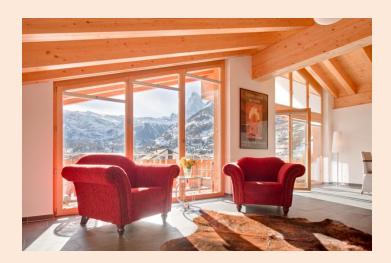

Zeus combines modern luxury with an Alpine feel. All the ceilings are wooden-beamed, their sloping aspect giving a cosy feel, while their double height in the living room provides the luxury of spaciousness. The tall south-facing windows are floor to ceiling giving you a permanent panorama, both night and day, over the twinkling village and its majestic mountains. A superbly equipped modern designer kitchen is open plan, giving onto the dining area with its big wooden table and generous seating. The large living area has a wide wood burning fireplace, leather sofas and subtle lighting. All these spaces give onto a wide south-facing balcony with unmatched views of Zermatt.