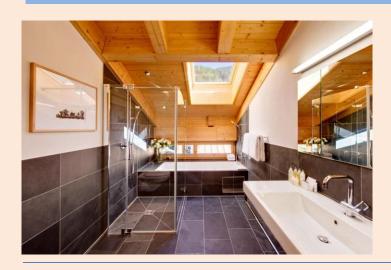

The 3 bedrooms have wood-beamed sloping ceilings, they are large and cosy with beautiful wooden ceilings. One bathroom has a Jacuzzi bath, shower and WC; while the other features a large shower and WC.

#### Features:

- Sleeps 6 with 3 double/twin bedrooms and 2 bathrooms
  - Bedroom 1, double or twin beds, shared bathroom
  - Bedroom 2, double or twin beds, shared bathroom
  - Bedroom 3, double or twin beds, shared bathroom
    - Washing machine and tumble dryer
      - Jacuzzi bath in bathroom
    - South facing balcony with Matterhorn View
      - Wood-burning fireplace in living room
        - Free wireless broadband internet
- Large modern flat screen cable TV with 150+ channels
  - Nespresso coffee machine
    - Ski room in the building
  - Flat access with elevator/lift
  - Underground garage for taxi drop-off