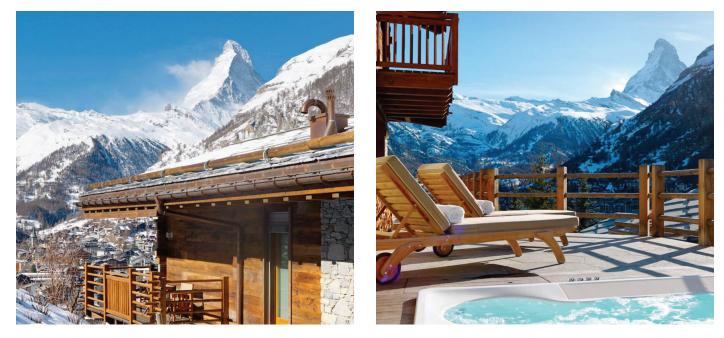

## Privacy & Location

Located in exclusive area of Petit Village Entrance 1 from private funicular Entrance 2 from Petit Village 5 minutes electric taxi to town centre; 10-minute walk to town centre

## Facilities

Wellness area with Sauna, Massage room, Shower, WC Outdoor hot tub Ski room with heated boot racks TV lounge with Smart TV, Sky Channels, Xbox and Bose Home Cinema System TV in each bedroom Internal lift Sonos wireless sound system in living room Games, Books, Toys, Sledges