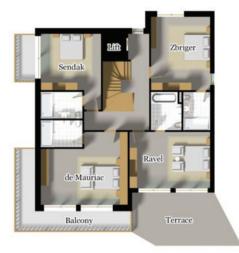

#### Chevalier

Twin or Superking double bed. En-suite bathroom with bath and separate shower. Opens to large private balcony, view across Zermatt to Matterhorn.

#### De Mauriac

Twin or Superking double bed. En-suite bathroom with shower. Opens to balcony, view across Zermatt to Matterhorn.

#### Sendak

Twin or Superking double bed. En-suite bathroom with shower. Opens to private balcony, view across Zermatt to Matterhorn.

#### Zbriger

Twin or Superking double bed. En-suite bathroom with shower.

#### Ravel

Twin or Superking double bed. En-suite bathroom with bath and handheld shower. Opens onto terrace. View across Zermatt to Matterhorn.