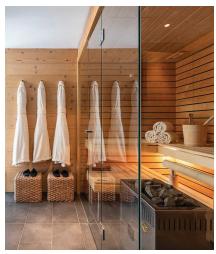

## Facilities

Wellness area with Sauna, Massage room, Shower, WC Outdoor hot tub Ski room with heated boot racks TV lounge with Smart TV, Sky Channels, Xbox and Bose Home Cinema System TV in each bedroom Internal lift Sonos wireless sound system in living room Games, Books, Toys, Sledges