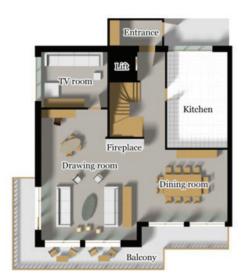

2nd floor

3rd floor

4th floor

Chalet Maurice, Elysian Collection Bahnhofstrasse15, Postfach341, Zermatt CH- 3920, Switzerland