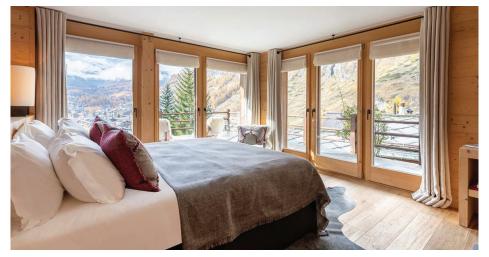

#### Chevalier

Twin or Superking double bed. En-suite bathroom with bath and separate shower. Opens to large private balcony, view across Zermatt to Matterhorn.

#### De Mauriac

Twin or Superking double bed. En-suite bathroom with shower. Opens to balcony, view across Zermatt to Matterhorn.

#### Sendak

Twin or Superking double bed. En-suite bathroom with shower. Opens to private balcony, view across Zermatt to Matterhorn.

#### Ravel

Twin or Superking double bed. En-suite bathroom with bath and handheld shower. Opens onto terrace. View across Zermatt to Matterhorn.

#### Micklewhite

Twin or Superking double bed. En-suite bathroom with bath and handheld shower. Opens onto terrace, access to hot tub. View across Zermatt to Matterhorn.