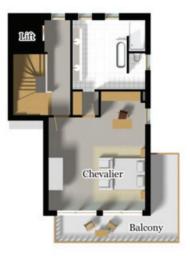

#### Chevalier

Twin or Superking double bed. En-suite bathroom with bath and separate shower. Opens to large private balcony, view across Zermatt to Matterhorn.

2nd floor

3rd floor

4th floor

Chalet Maurice, Elysian Collection Bahnhofstrasse15, Postfach341, Zermatt CH- 3920, Switzerland