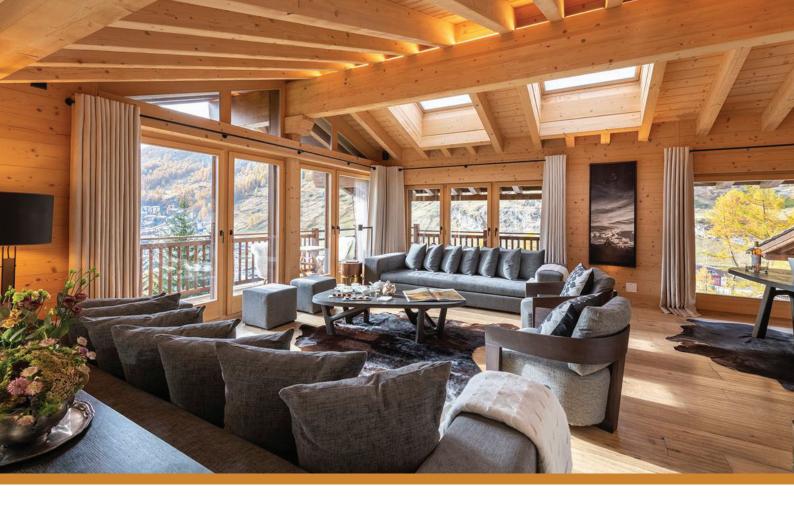

# Chalet Maurice, Zermatt

A PERFECT BALANCE OF LUXURY AND PRIVACY

Both dynamic and discreet, Chalet Maurice is all about the good times. A blend of vivacious social spaces with luxury woven through every fabric, this fun-loving chalet is for both complete relaxation and the ultimate apres-ski party.

## At a glance

For up to 12 guests Free standing chalet, in secure private location Located in the exclusive Petit Village area 5 mins taxi to Sunnegga ski lift - town centre 10 mins walk 500m2 of luxurious living space Six large en-suite bedrooms

## Facilities

Wellness area with Sauna, Massage room, Shower, WC Outdoor hot tub Ski room with heated boot racks TV lounge with Smart TV, Sky Channels, Xbox and Bose Home Cinema System TV in each bedroom Internal lift Sonos wireless sound system in living room Games, Books, Toys, Sledges