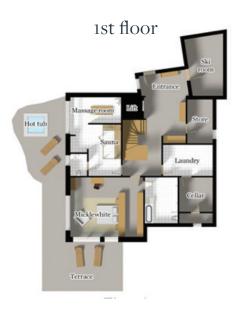

#### Micklewhite

Twin or Superking double bed. En-suite bathroom with bath and handheld shower. Opens onto terrace, access to hot tub. View across Zermatt to Matterhorn.

## Privacy & Location

Located in exclusive area of Petit Village Entrance 1 from private funicular Entrance 2 from Petit Village 5 minutes electric taxi to town centre; 10-minute walk to town centre

## Facilities

Wellness area with Sauna, Massage room, Shower, WC Outdoor hot tub Ski room with heated boot racks TV lounge with Smart TV, Sky Channels, Xbox and Bose Home Cinema System TV in each bedroom Internal lift Sonos wireless sound system in living room Games, Books, Toys, Sledges