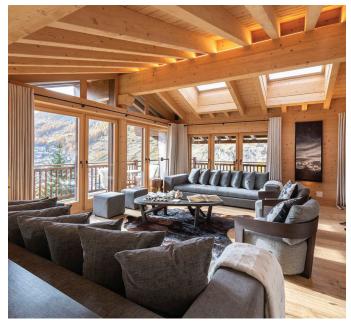

# Chalet Maurice, Zermatt

A PERFECT BALANCE OF LUXURY AND PRIVACY

Both dynamic and discreet, Chalet Maurice is all about the good times. A blend of vivacious social spaces with luxury woven through every fabric, this fun-loving chalet is for both complete relaxation and the ultimate apres-ski party.

## Facilities

Wellness area with Sauna, Massage room, Shower, WC Outdoor hot tub Ski room with heated boot racks TV lounge with Smart TV, Sky Channels, Xbox and Bose Home Cinema System TV in each bedroom Internal lift Sonos wireless sound system in living room Games, Books, Toys, Sledges