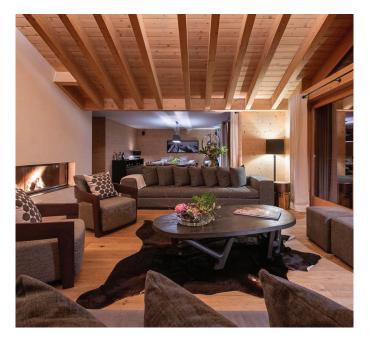

# Chalet Maurice, Zermatt

A PERFECT BALANCE OF LUXURY AND PRIVACY

Both dynamic and discreet, Chalet Maurice is all about the good times. A blend of vivacious social spaces with luxury woven through every fabric, this fun-loving chalet is for both complete relaxation and the ultimate apres-ski party.

## Facilities

Wellness area with Sauna, Massage room, Shower, WC Outdoor hot tub Ski room with heated boot racks TV lounge with Smart TV, Sky Channels, Xbox and Bose Home Cinema System TV in each bedroom Internal lift Sonos wireless sound system in living room Games, Books, Toys, Sledges