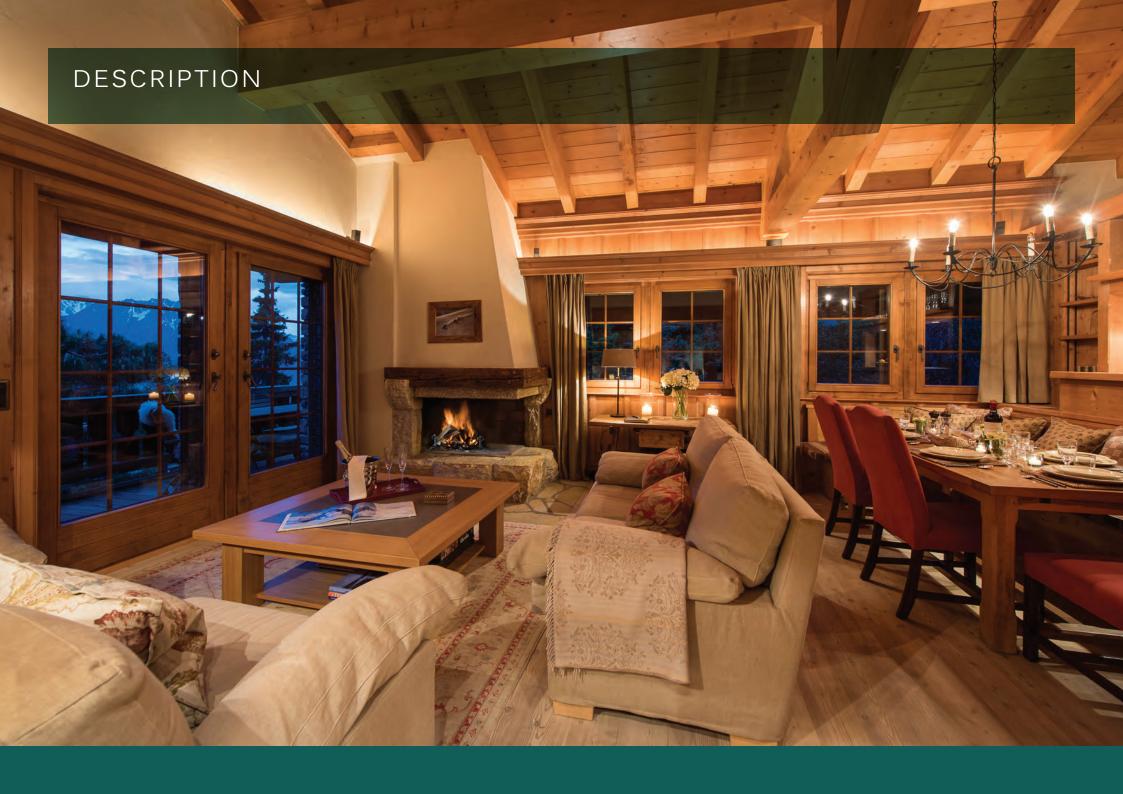

Beautifully furnished with high quality, alpine inspired pieces Apartment Ivouette offers family's and groups of friends a wonderful luxury chalet holiday experience.

Set over two floors, the apartment affords wonderful views over the snow-capped rooftops below and the Mont Blanc Massif in the distance. During the day sun pours in through the floor to ceiling windows on both floors and in the spring months' guests can relax with an aperitif in the garden on the ground floor or sink in to the fur lined chairs on the first floor terrace.

Moving upstairs, here you will find the sophisticated, open plan living and dining area. There are two seating areas, providing lots of space to relax and socialise. Comfy sofas surround the large, open fireplace and a bar separates the kitchen and dining area.