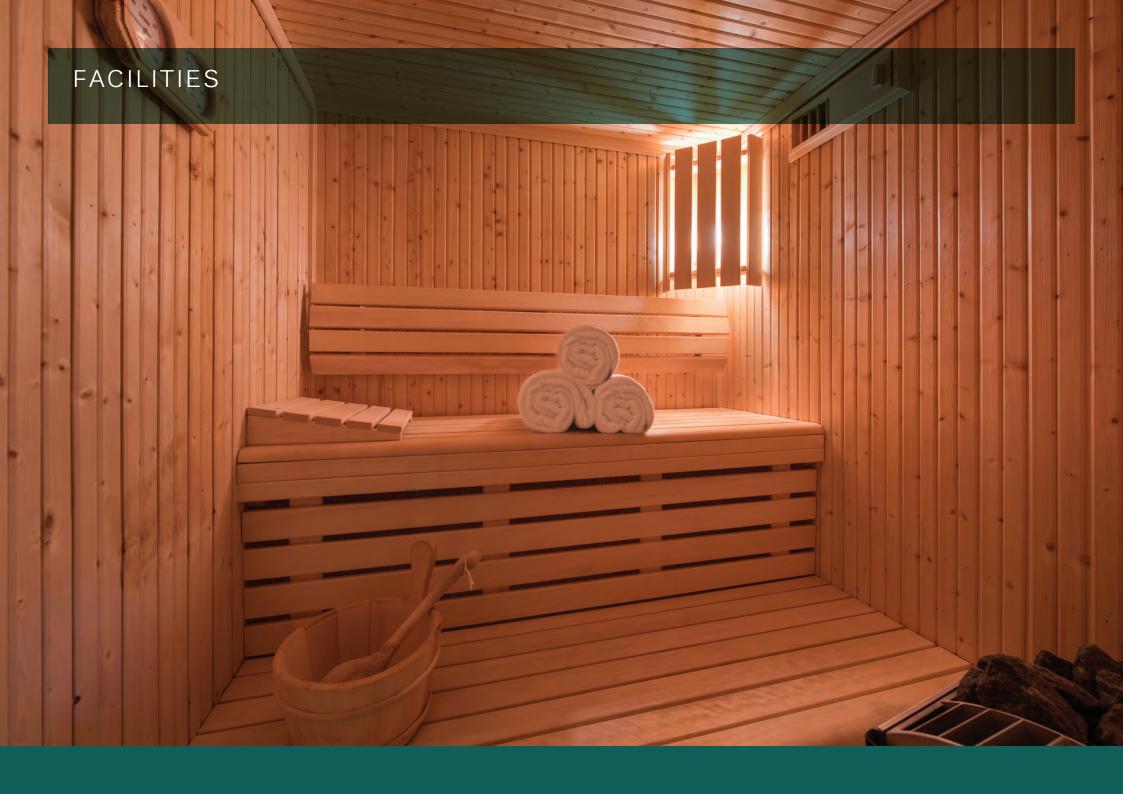

There is a large master bedroom, with en-suite bathroom. Light floods in through the French windows which open out onto the upstairs terrace. There is also a sauna on this floor perfect for soothing aching muscles after a hard day on the slopes.

# **WELLNES AND RELAXATION**

- Sauna
- South-facing terrace
- Spa