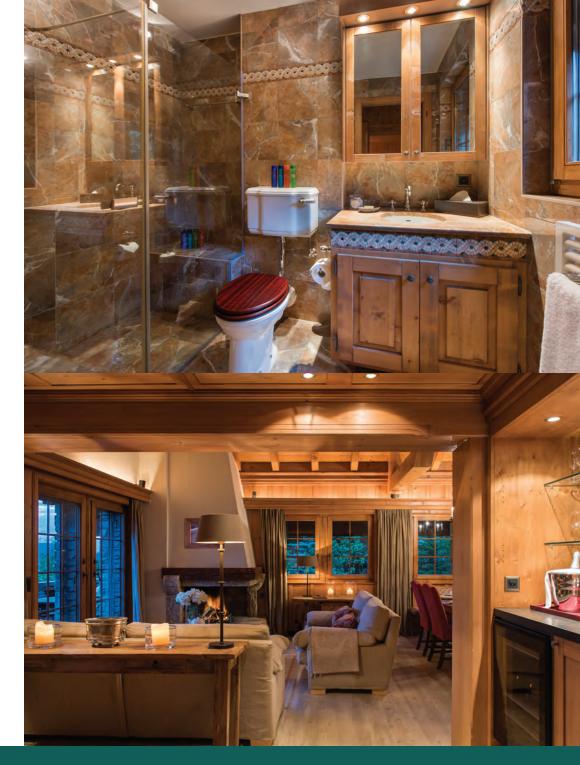

This luxurious apartment offers plenty of space and can accommodate up to 10 people in five bedrooms all with en-suite bathrooms or shower rooms.

You enter the property on the ground floor and here you will find four bedrooms. Perfect for large groups there is combination of twin and double bedrooms; all with either en-suite shower rooms or bathrooms. Two of the bedrooms on this floor also have wonderful French windows which open out onto the spacious garden. Also on this floor, there is a cosy family snug which is bright and spacious. In the evening relax with a glass of champagne and a good book.

Moving upstairs, here you will find the sophisticated, open plan living and dining area. There are two seating areas, providing lots of space to relax and socialise. Comfy sofas surround the large, open fireplace and a bar separates the kitchen and dining area.