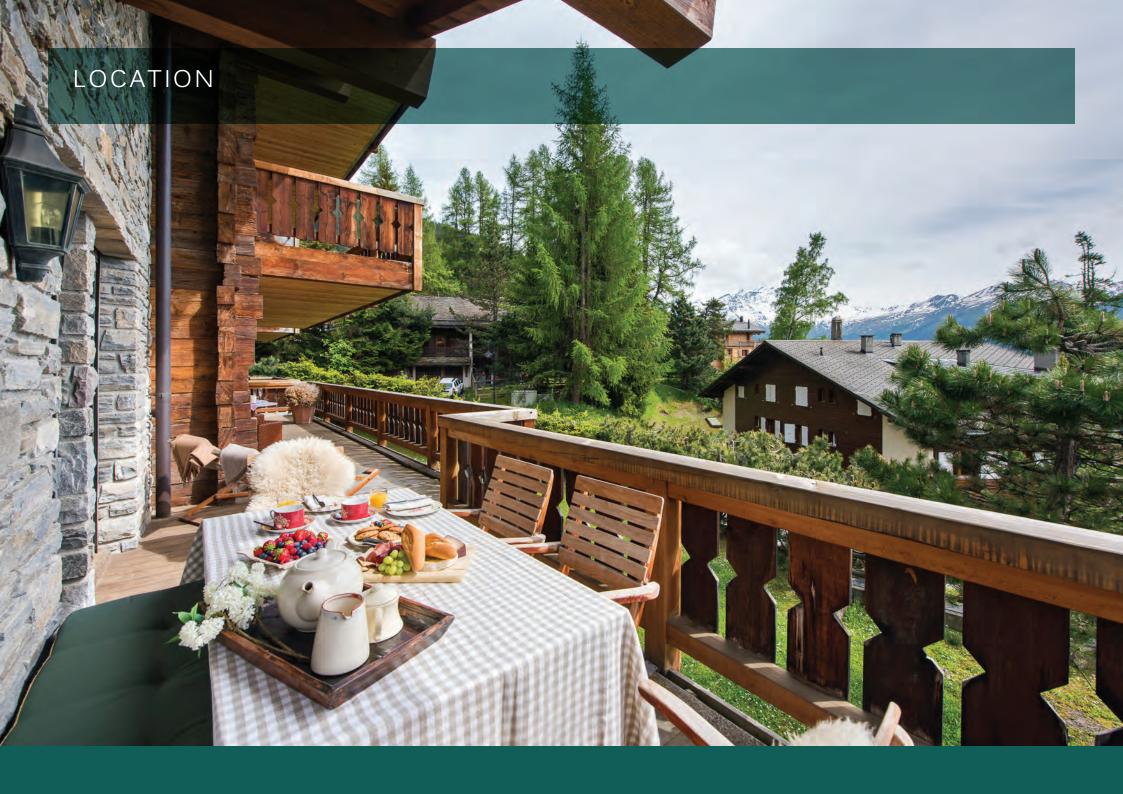

# IVOUETTE

SWITZERLAND

VERBIER

LOCATED JUST A MINUTES' walk from the main rue de medran in verbier, this wonderful duplex apartment is in perfectly positioned near to all the bars and restaurants and to the main verbier lift station.

Located just a minutes' walk from the main Rue de Medran in Verbier, this wonderful duplex apartment is in perfectly positioned near to all the bars and restaurants and to the main Verbier lift station.

Beautifully furnished with high quality, alpine inspired pieces Apartment Ivouette offers family's and groups of friends a wonderful luxury chalet holiday experience.

Set over two floors, the apartment affords wonderful views over the snow-capped rooftops below and the Mont Blanc Massif in the distance. During the day sun pours in through the floor to ceiling windows on both floors and in the spring months' guests can relax with an aperitif in the garden on the ground floor or sink in to the fur lined chairs on the first floor terrace.

There is a large master bedroom, with en-suite bathroom. Light floods in through the French windows which open out onto the upstairs terrace. There is also a sauna on this floor perfect for soothing aching muscles after a hard day on the slopes.