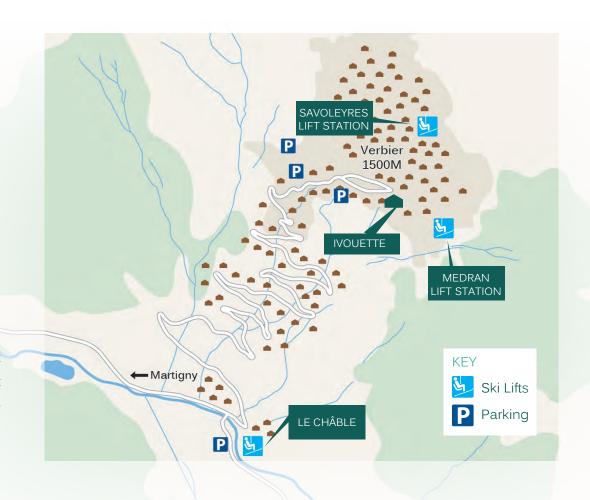

Located a short stroll from the Medran lift station.

## PROXIMITY

Medran - 3 minute walk

Place Centrale - 7 minute walk.

#### GOOGLE CO-ORDINATES

46.090903231029145, 7.2320476750487614

## DIRECTIONS

Arriving into Verbier, continue straight until you get to the traffic circle at Place Centrale. Take the second exit towards Médran. Continue past the lift station and the W hotel, follow the road around to the right and then take the first road on the right. Hiver is at the end of this road.