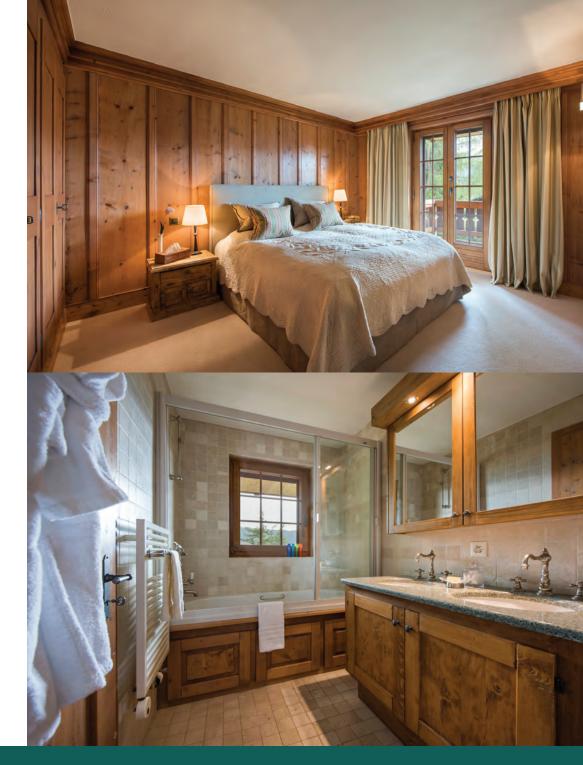

This luxurious apartment offers plenty of space and can accommodate up to 10 people in five bedrooms all with en-suite bathrooms or shower rooms.

You enter the property on the ground floor and here you will find four bedrooms. Perfect for large groups there is combination of twin and double bedrooms; all with either en-suite shower rooms or bathrooms. Two of the bedrooms on this floor also have wonderful French windows which open out onto the spacious garden. Also on this floor, there is a cosy family snug which is bright and spacious. In the evening relax with a glass of champagne and a good book.

There is a large master bedroom, with en-suite bathroom. Light floods in through the French windows which open out onto the upstairs terrace. There is also a sauna on this floor perfect for soothing aching muscles after a hard day on the slopes.