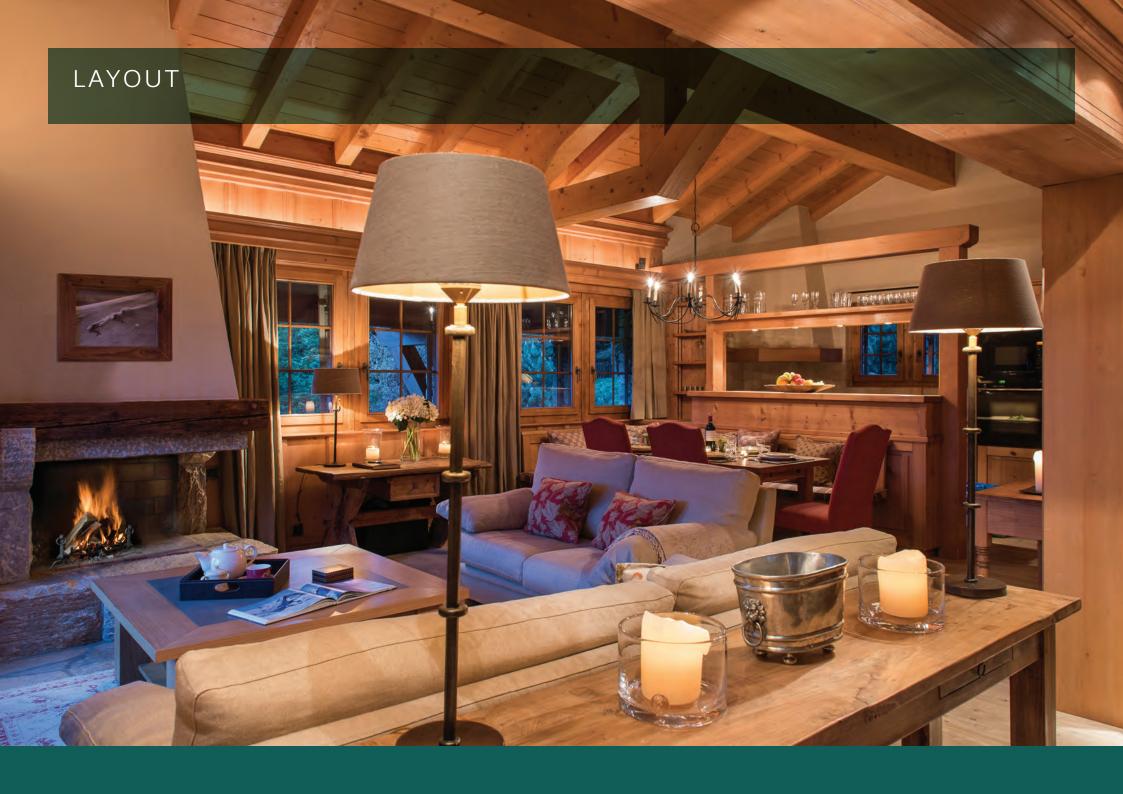

Moving upstairs, here you will find the sophisticated, open plan living and dining area. There are two seating areas, providing lots of space to relax and socialise. Comfy sofas surround the large, open fireplace and a bar separates the kitchen and dining area.