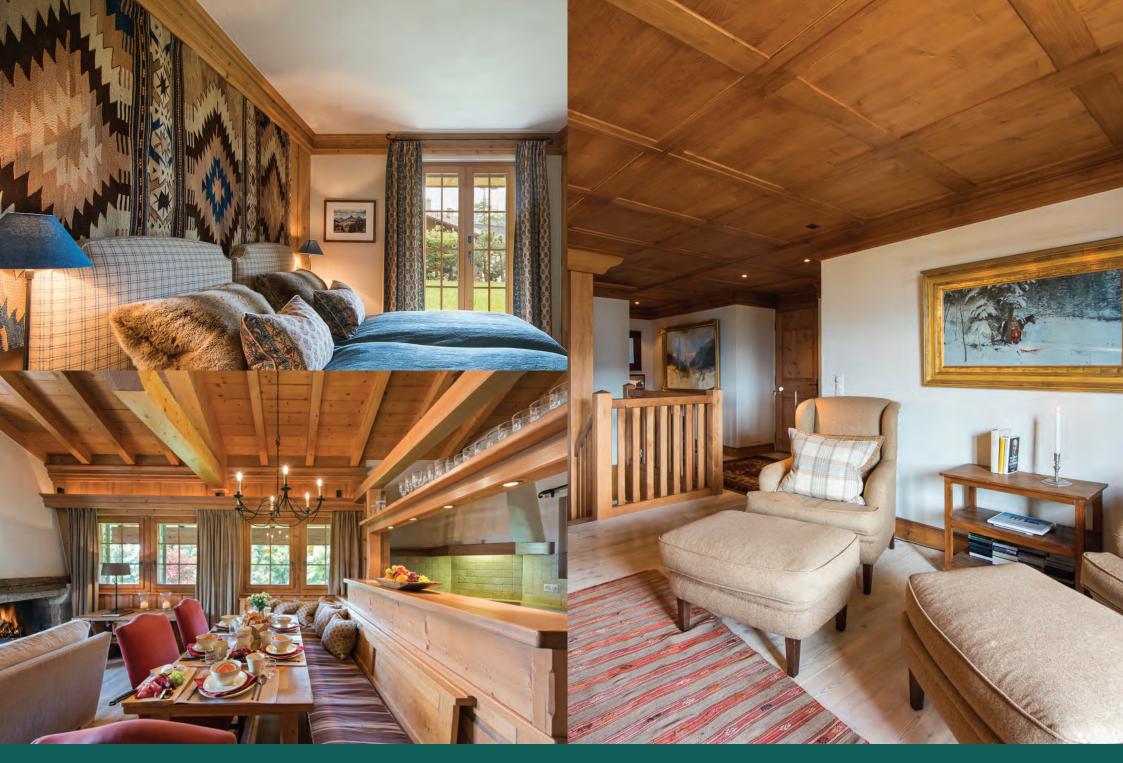

This luxurious apartment offers plenty of space and can accommodate up to 10 people in five bedrooms all with en-suite bathrooms or shower rooms.

You enter the property on the ground floor and here you will find four bedrooms. Perfect for large groups there is combination of twin and double bedrooms; all with either en-suite shower rooms or bathrooms. Two of the bedrooms on this floor also have wonderful French windows which open out onto the spacious garden. Also on this floor, there is a cosy family snug which is bright and spacious. In the evening relax with a glass of champagne and a good book.

Moving upstairs, here you will find the sophisticated, open plan living and dining area. There are two seating areas, providing lots of space to relax and socialise. Comfy sofas surround the large, open fireplace and a bar separates the kitchen and dining area.

There is a large master bedroom, with en-suite bathroom. Light floods in through the French windows which open out onto the upstairs terrace. There is also a sauna on this floor perfect for soothing aching muscles after a hard day on the slopes.